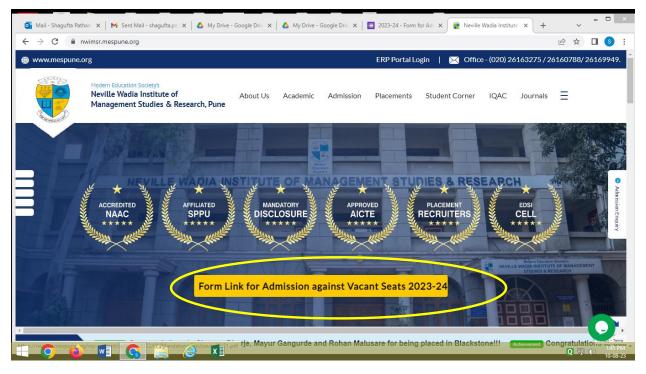

## On Homepage -> Click on Yellow Link

OR

Select ADMISSION from Menu, and goto SubMenu Admission Against Vacant Seats

Click on Red Button Link

| ww.mespu | ine.org ERP Portal Login   🔀 Office - (020) 2616327.                                                                                                                                                                                                                                                                                               | 5/2616078  | 8/2616 |
|----------|----------------------------------------------------------------------------------------------------------------------------------------------------------------------------------------------------------------------------------------------------------------------------------------------------------------------------------------------------|------------|--------|
|          | Modern Education Societys Neville Wadia Institute of About Us Academic Admission Placements Student Corner IQAC Journ Management Studies & Research, Pune                                                                                                                                                                                          | _          |        |
|          | Admission Procedure Admission against Vacant Seats Students Strength DTE CAP Process Administrative Office                                                                                                                                                                                                                                         | Hostel     |        |
|          |                                                                                                                                                                                                                                                                                                                                                    |            |        |
|          | Admission Procedure for Vacant Seats Students aspiring to enroll in the Full-Time MBA Programme at NWIMSR, for Vacant seats may Apply by filling the Form provided below. If Counselling Rounds will be published here following the DTE Third Round. Please note this is not an Admission Form and in no way confirms your admission into NWIMSR. | Details of |        |
|          | Students aspiring to enroll in the Full-Time MBA Programme at NWIMSR, for Vacant seats may Apply by filling the Form provided below. I<br>Counselling Rounds will be published here following the DTE Third Round.                                                                                                                                 |            |        |