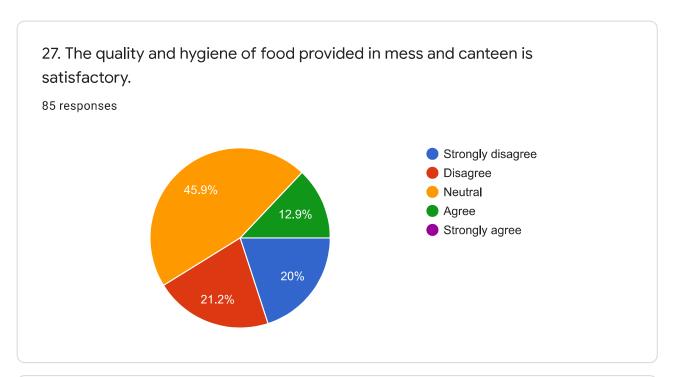

## STUDENTS SATISFACTION SURVEY

2019-20

85 responses

**Publish analytics** 

85 responses

| 9. Any remarks or suggestions.           |               |  |
|------------------------------------------|---------------|--|
| 5 responses                              |               |  |
| No                                       |               |  |
|                                          |               |  |
|                                          |               |  |
| No suggestions                           |               |  |
| NA                                       |               |  |
| -                                        |               |  |
| None                                     |               |  |
| It's good                                |               |  |
| Should bring more core subject placement | and packages. |  |
| No                                       |               |  |