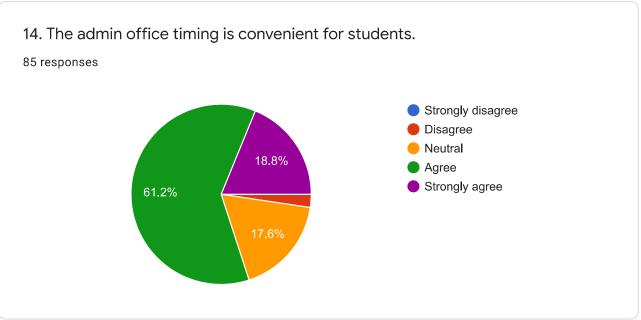

## STUDENTS SATISFACTION SURVEY

2019-20

85 responses

**Publish analytics** 

85 responses

| 9. Any remarks or suggestions.           |               |  |
|------------------------------------------|---------------|--|
| 5 responses                              |               |  |
| No                                       |               |  |
|                                          |               |  |
|                                          |               |  |
| No suggestions                           |               |  |
| NA                                       |               |  |
| -                                        |               |  |
| None                                     |               |  |
| It's good                                |               |  |
| Should bring more core subject placement | and packages. |  |
| No                                       |               |  |