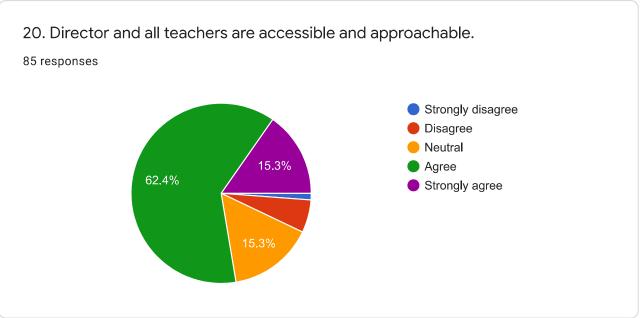

## STUDENTS SATISFACTION SURVEY

2019-20

85 responses

**Publish analytics** 

85 responses

| 9. Any remarks or suggestions.           |               |  |
|------------------------------------------|---------------|--|
| 5 responses                              |               |  |
| No                                       |               |  |
|                                          |               |  |
|                                          |               |  |
| No suggestions                           |               |  |
| NA                                       |               |  |
| -                                        |               |  |
| None                                     |               |  |
| It's good                                |               |  |
| Should bring more core subject placement | and packages. |  |
| No                                       |               |  |