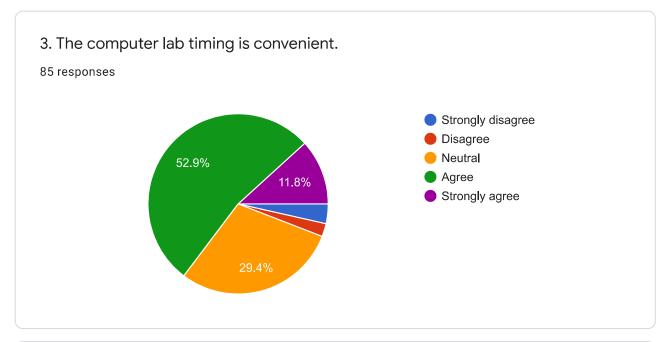

## STUDENTS SATISFACTION SURVEY

2019-20

85 responses

**Publish analytics** 

85 responses

| 9. Any remarks or suggestions.           |               |  |
|------------------------------------------|---------------|--|
| 5 responses                              |               |  |
| No                                       |               |  |
|                                          |               |  |
|                                          |               |  |
| No suggestions                           |               |  |
| NA                                       |               |  |
| -                                        |               |  |
| None                                     |               |  |
| It's good                                |               |  |
| Should bring more core subject placement | and packages. |  |
| No                                       |               |  |