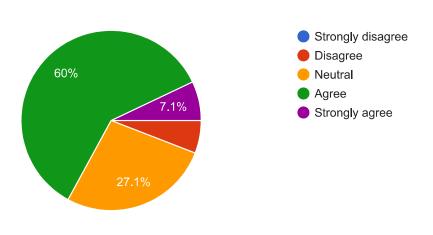

## STUDENTS SATISFACTION SURVEY

2019-20

85 responses

**Publish analytics** 

85 responses

| 9. Any remarks or suggestions.           |               |  |
|------------------------------------------|---------------|--|
| 5 responses                              |               |  |
| No                                       |               |  |
|                                          |               |  |
|                                          |               |  |
| No suggestions                           |               |  |
| NA                                       |               |  |
| -                                        |               |  |
| None                                     |               |  |
| It's good                                |               |  |
| Should bring more core subject placement | and packages. |  |
| No                                       |               |  |