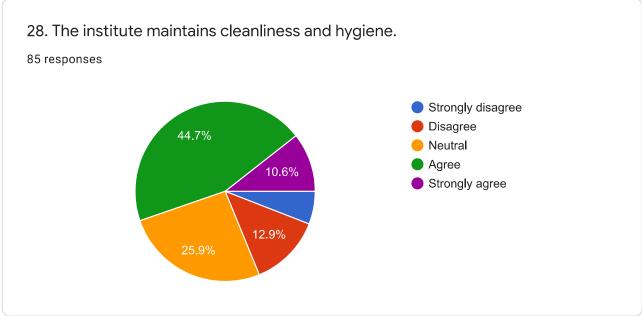

## STUDENTS SATISFACTION SURVEY

2019-20

85 responses

**Publish analytics** 

85 responses

| 9. Any remarks or suggestions.           |               |  |
|------------------------------------------|---------------|--|
| 5 responses                              |               |  |
| No                                       |               |  |
|                                          |               |  |
|                                          |               |  |
| No suggestions                           |               |  |
| NA                                       |               |  |
| -                                        |               |  |
| None                                     |               |  |
| It's good                                |               |  |
| Should bring more core subject placement | and packages. |  |
| No                                       |               |  |