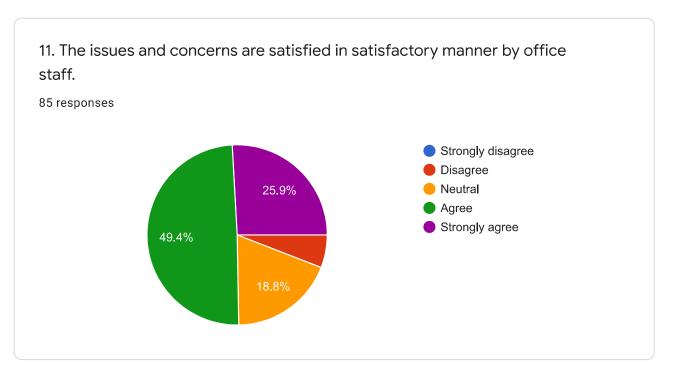

## STUDENTS SATISFACTION SURVEY

2019-20

85 responses

**Publish analytics** 

85 responses

| 9. Any remarks or suggestions.           |               |  |
|------------------------------------------|---------------|--|
| 5 responses                              |               |  |
| No                                       |               |  |
|                                          |               |  |
|                                          |               |  |
| No suggestions                           |               |  |
| NA                                       |               |  |
| -                                        |               |  |
| None                                     |               |  |
| It's good                                |               |  |
| Should bring more core subject placement | and packages. |  |
| No                                       |               |  |