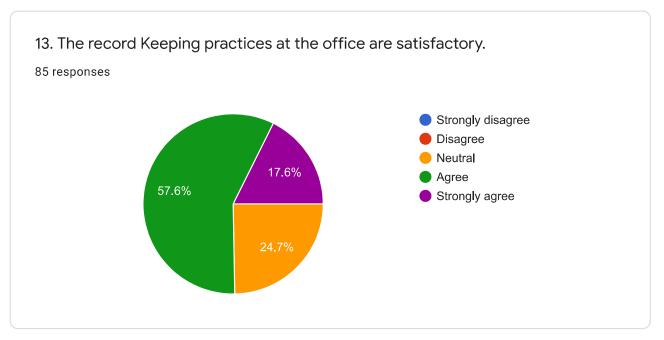

## STUDENTS SATISFACTION SURVEY

2019-20

85 responses

**Publish analytics** 

85 responses

| 9. Any remarks or suggestions.           |               |  |
|------------------------------------------|---------------|--|
| 5 responses                              |               |  |
| No                                       |               |  |
|                                          |               |  |
|                                          |               |  |
| No suggestions                           |               |  |
| NA                                       |               |  |
| -                                        |               |  |
| None                                     |               |  |
| It's good                                |               |  |
| Should bring more core subject placement | and packages. |  |
| No                                       |               |  |