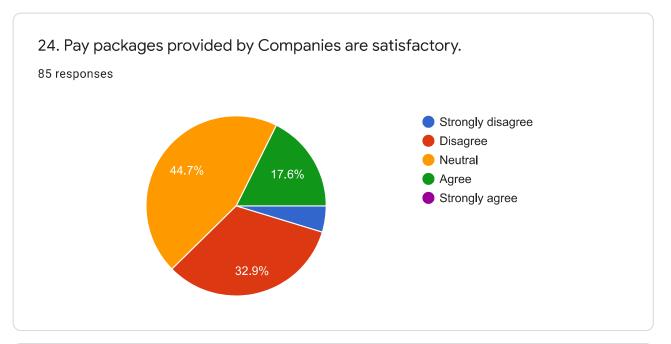

## Neville Wadia Institute of Management Studies & Research

Permanently affiliated to Savitribai Phule Pune University, Accredited by NAAC Approved by AICTE, recognized under 2 (f) & 12 (b) sections of UGC Act Email: <a href="mailto:director@nevillewadia.com">director@nevillewadia.com</a>, Website: www.nevillewadia.com.

## STUDENTS SATISFACTION SURVEY

2019-20

85 responses

**Publish analytics** 





85 responses

























































| 9. Any remarks or suggestions.           |               |  |
|------------------------------------------|---------------|--|
| 5 responses                              |               |  |
| No                                       |               |  |
|                                          |               |  |
|                                          |               |  |
| No suggestions                           |               |  |
| NA                                       |               |  |
| -                                        |               |  |
| None                                     |               |  |
| It's good                                |               |  |
| Should bring more core subject placement | and packages. |  |
| No