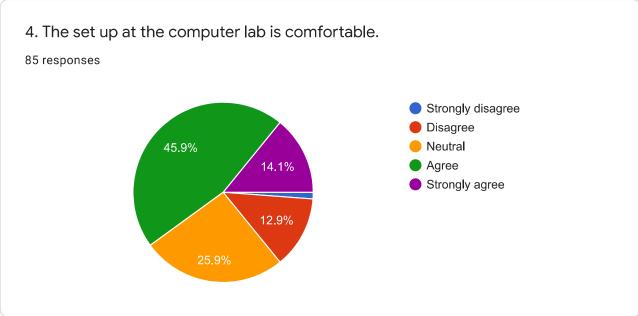

## STUDENTS SATISFACTION SURVEY

2019-20

85 responses

**Publish analytics** 

85 responses

| 9. Any remarks or suggestions.           |               |  |
|------------------------------------------|---------------|--|
| 5 responses                              |               |  |
| No                                       |               |  |
|                                          |               |  |
|                                          |               |  |
| No suggestions                           |               |  |
| NA                                       |               |  |
| -                                        |               |  |
| None                                     |               |  |
| It's good                                |               |  |
| Should bring more core subject placement | and packages. |  |
| No                                       |               |  |