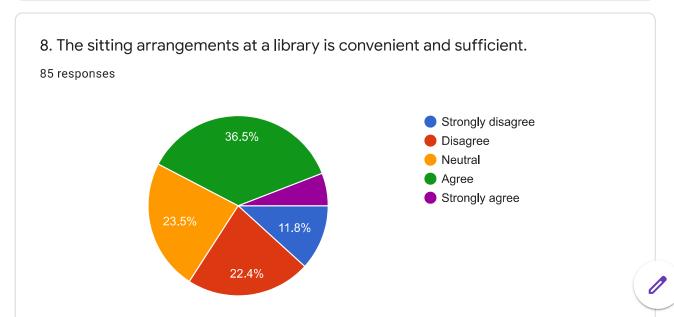

## Neville Wadia Institute of Management Studies & Research

Permanently affiliated to Savitribai Phule Pune University, Accredited by NAAC Approved by AICTE, recognized under 2 (f) & 12 (b) sections of UGC Act Email: <a href="mailto:director@nevillewadia.com">director@nevillewadia.com</a>, Website: www.nevillewadia.com.

## STUDENTS SATISFACTION SURVEY

2019-20

85 responses

**Publish analytics** 





85 responses

























































| 9. Any remarks or suggestions.           |               |  |
|------------------------------------------|---------------|--|
| 5 responses                              |               |  |
| No                                       |               |  |
|                                          |               |  |
|                                          |               |  |
| No suggestions                           |               |  |
| NA                                       |               |  |
| -                                        |               |  |
| None                                     |               |  |
| It's good                                |               |  |
| Should bring more core subject placement | and packa