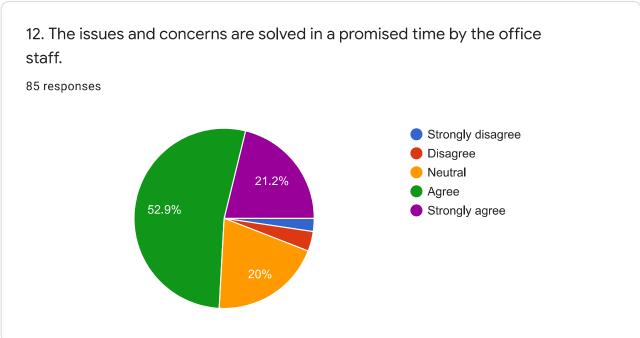

## STUDENTS SATISFACTION SURVEY

2019-20

85 responses

**Publish analytics** 

85 responses

| 9. Any remarks or suggestions.           |               |  |
|------------------------------------------|---------------|--|
| 5 responses                              |               |  |
| No                                       |               |  |
|                                          |               |  |
|                                          |               |  |
| No suggestions                           |               |  |
| NA                                       |               |  |
| -                                        |               |  |
| None                                     |               |  |
| It's good                                |               |  |
| Should bring more core subject placement | and packages. |  |
| No                                       |               |  |