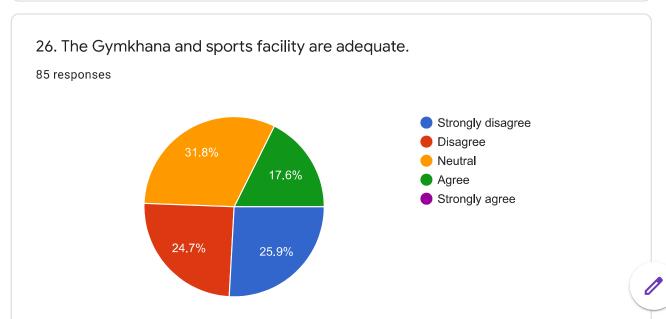

## Neville Wadia Institute of Management Studies & Research

Permanently affiliated to Savitribai Phule Pune University, Accredited by NAAC Approved by AICTE, recognized under 2 (f) & 12 (b) sections of UGC Act Email: <a href="mailto:director@nevillewadia.com">director@nevillewadia.com</a>, Website: www.nevillewadia.com.

## STUDENTS SATISFACTION SURVEY

2019-20

85 responses

**Publish analytics** 





85 responses

























































| 9. Any remarks or suggestions.           |               |  |
|------------------------------------------|---------------|--|
| 5 responses                              |               |  |
| No                                       |               |  |
|                                          |               |  |
|                                          |               |  |
| No suggestions                           |               |  |
| NA                                       |               |  |
| -                                        |               |  |
| None                                     |               |  |
| It's good                                |               |  |
| Should bring more core subject placement | and packages. |  |
| No