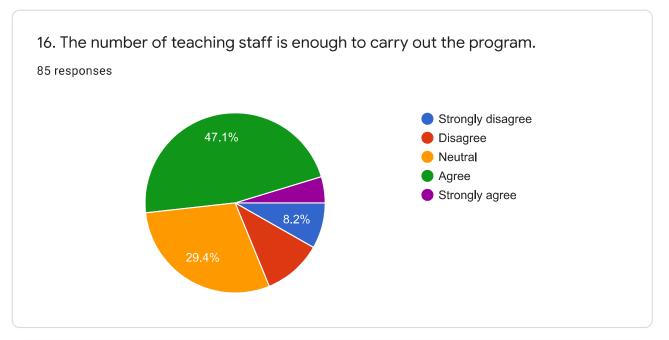

## Neville Wadia Institute of Management Studies & Research

Permanently affiliated to Savitribai Phule Pune University, Accredited by NAAC Approved by AICTE, recognized under 2 (f) & 12 (b) sections of UGC Act Email: <a href="mailto:director@nevillewadia.com">director@nevillewadia.com</a>, Website: www.nevillewadia.com.

## STUDENTS SATISFACTION SURVEY

2019-20

85 responses

**Publish analytics** 





85 responses

























































| 9. Any remarks or suggestions.           |               |  |
|------------------------------------------|---------------|--|
| 5 responses                              |               |  |
| No                                       |               |  |
|                                          |               |  |
|                                          |               |  |
| No suggestions                           |               |  |
| NA                                       |               |  |
| -                                        |               |  |
| None                                     |               |  |
| It's good                                |               |  |
| Should bring more core subject placement | and packages. |  |
| No