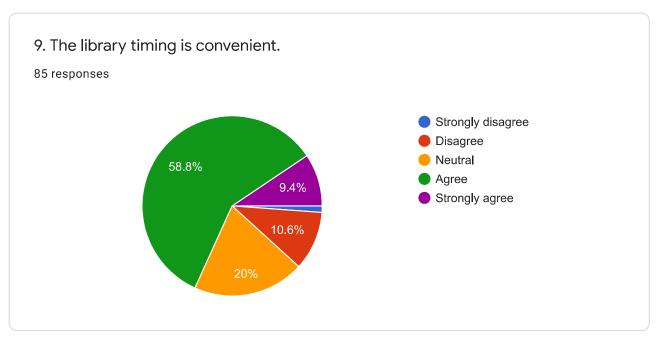

## Neville Wadia Institute of Management Studies & Research

Permanently affiliated to Savitribai Phule Pune University, Accredited by NAAC Approved by AICTE, recognized under 2 (f) & 12 (b) sections of UGC Act Email: <a href="mailto:director@nevillewadia.com">director@nevillewadia.com</a>, Website: www.nevillewadia.com.

## STUDENTS SATISFACTION SURVEY

2019-20

85 responses

**Publish analytics** 





85 responses

























































| 9. Any remarks or suggestions.           |               |  |
|------------------------------------------|---------------|--|
| 5 responses                              |               |  |
| No                                       |               |  |
|                                          |               |  |
|                                          |               |  |
| No suggestions                           |               |  |
| NA                                       |               |  |
| -                                        |               |  |
| None                                     |               |  |
| It's good                                |               |  |
| Should bring more core subject placement | and package