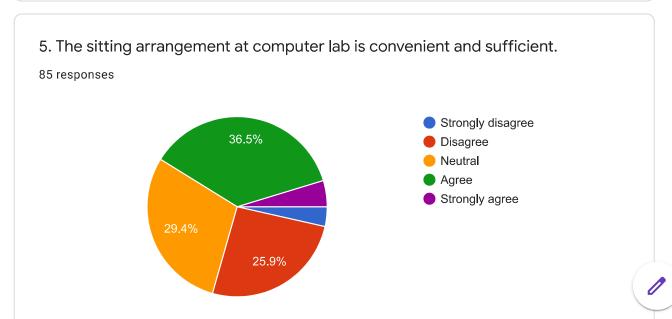

## STUDENTS SATISFACTION SURVEY

2019-20

85 responses

**Publish analytics** 

85 responses

| 9. Any remarks or suggestions.           |               |  |
|------------------------------------------|---------------|--|
| 5 responses                              |               |  |
| No                                       |               |  |
|                                          |               |  |
|                                          |               |  |
| No suggestions                           |               |  |
| NA                                       |               |  |
| -                                        |               |  |
| None                                     |               |  |
| It's good                                |               |  |
| Should bring more core subject placement | and packages. |  |
| No                                       |               |  |