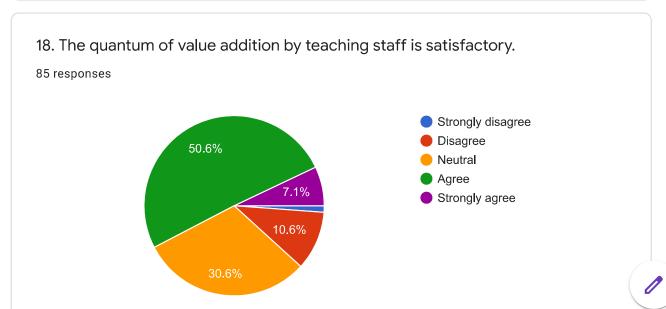

## Neville Wadia Institute of Management Studies & Research

Permanently affiliated to Savitribai Phule Pune University, Accredited by NAAC Approved by AICTE, recognized under 2 (f) & 12 (b) sections of UGC Act Email: <a href="mailto:director@nevillewadia.com">director@nevillewadia.com</a>, Website: www.nevillewadia.com.

## STUDENTS SATISFACTION SURVEY

2019-20

85 responses

**Publish analytics** 





85 responses

























































| 9. Any remarks or suggestions.           |               |  |
|------------------------------------------|---------------|--|
| 5 responses                              |               |  |
| No                                       |               |  |
|                                          |               |  |
|                                          |               |  |
| No suggestions                           |               |  |
| NA                                       |               |  |
| -                                        |               |  |
| None                                     |               |  |
| It's good                                |               |  |
| Should bring more core subject placement | and packages. |  |
| No