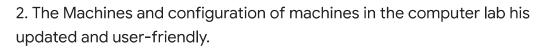

## STUDENTS SATISFACTION SURVEY

2019-20

85 responses

**Publish analytics** 

85 responses

| 9. Any remarks or suggestions.           |               |  |
|------------------------------------------|---------------|--|
| 5 responses                              |               |  |
| No                                       |               |  |
|                                          |               |  |
|                                          |               |  |
| No suggestions                           |               |  |
| NA                                       |               |  |
| -                                        |               |  |
| None                                     |               |  |
| It's good                                |               |  |
| Should bring more core subject placement | and packages. |  |
| No                                       |               |  |