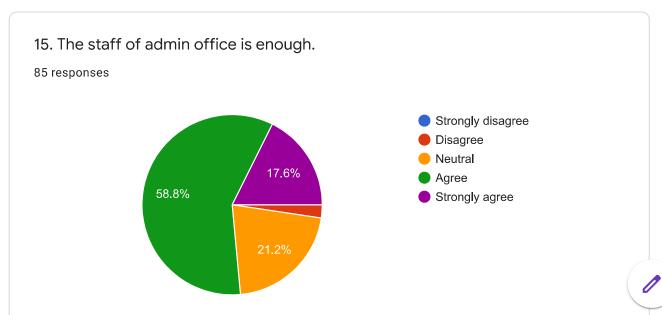

## Neville Wadia Institute of Management Studies & Research

Permanently affiliated to Savitribai Phule Pune University, Accredited by NAAC Approved by AICTE, recognized under 2 (f) & 12 (b) sections of UGC Act Email: <a href="mailto:director@nevillewadia.com">director@nevillewadia.com</a>, Website: www.nevillewadia.com.

## STUDENTS SATISFACTION SURVEY

2019-20

85 responses

**Publish analytics** 





85 responses

























































| 9. Any remarks or suggestions.           |               |  |
|------------------------------------------|---------------|--|
| 5 responses                              |               |  |
| No                                       |               |  |
|                                          |               |  |
|                                          |               |  |
| No suggestions                           |               |  |
| NA                                       |               |  |
| -                                        |               |  |
| None                                     |               |  |
| It's good                                |               |  |
| Should bring more core subject placement | and packages. |  |
| No