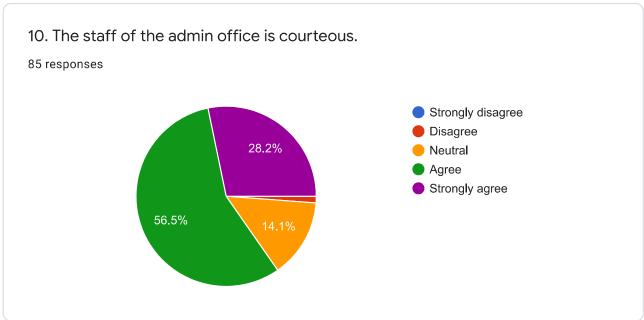

## Neville Wadia Institute of Management Studies & Research

Permanently affiliated to Savitribai Phule Pune University, Accredited by NAAC Approved by AICTE, recognized under 2 (f) & 12 (b) sections of UGC Act Email: <a href="mailto:director@nevillewadia.com">director@nevillewadia.com</a>, Website: www.nevillewadia.com.

## STUDENTS SATISFACTION SURVEY

2019-20

85 responses

**Publish analytics** 





85 responses

























































| 9. Any remarks or suggestions.           |               |  |
|------------------------------------------|---------------|--|
| 5 responses                              |               |  |
| No                                       |               |  |
|                                          |               |  |
|                                          |               |  |
| No suggestions                           |               |  |
| NA                                       |               |  |
| -                                        |               |  |
| None                                     |               |  |
| It's good                                |               |  |
| Should bring more core subject placement | and packages.