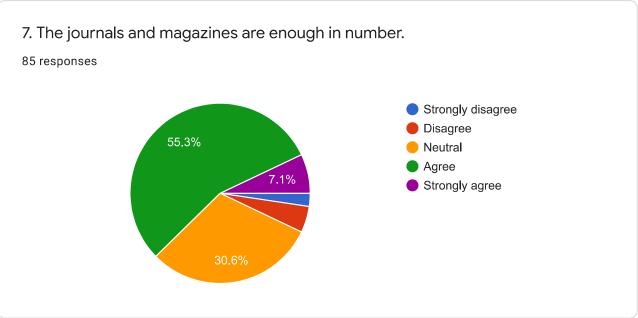

## Neville Wadia Institute of Management Studies & Research

Permanently affiliated to Savitribai Phule Pune University, Accredited by NAAC Approved by AICTE, recognized under 2 (f) & 12 (b) sections of UGC Act Email: <a href="mailto:director@nevillewadia.com">director@nevillewadia.com</a>, Website: www.nevillewadia.com.

## STUDENTS SATISFACTION SURVEY

2019-20

85 responses

**Publish analytics** 





85 responses

























































| 9. Any remarks or suggestions.           |               |  |
|------------------------------------------|---------------|--|
| 5 responses                              |               |  |
| No                                       |               |  |
|                                          |               |  |
|                                          |               |  |
| No suggestions                           |               |  |
| NA                                       |               |  |
| -                                        |               |  |
| None                                     |               |  |
| It's good                                |               |  |
| Should bring more core subject placement | and pac