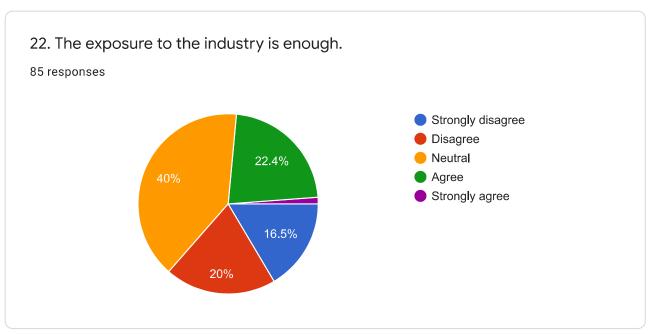

## STUDENTS SATISFACTION SURVEY

2019-20

85 responses

**Publish analytics** 

85 responses

| 9. Any remarks or suggestions.           |               |  |
|------------------------------------------|---------------|--|
| 5 responses                              |               |  |
| No                                       |               |  |
|                                          |               |  |
|                                          |               |  |
| No suggestions                           |               |  |
| NA                                       |               |  |
| -                                        |               |  |
| None                                     |               |  |
| It's good                                |               |  |
| Should bring more core subject placement | and packages. |  |
| No                                       |               |  |