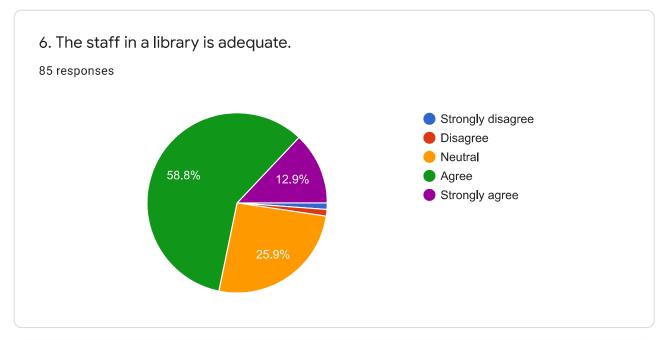

## STUDENTS SATISFACTION SURVEY

2019-20

85 responses

**Publish analytics** 

85 responses

| 9. Any remarks or suggestions.           |               |  |
|------------------------------------------|---------------|--|
| 5 responses                              |               |  |
| No                                       |               |  |
|                                          |               |  |
|                                          |               |  |
| No suggestions                           |               |  |
| NA                                       |               |  |
| -                                        |               |  |
| None                                     |               |  |
| It's good                                |               |  |
| Should bring more core subject placement | and packages. |  |
| No                                       |               |  |