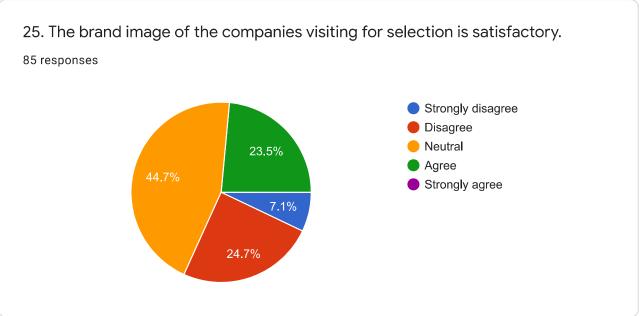

## Neville Wadia Institute of Management Studies & Research

Permanently affiliated to Savitribai Phule Pune University, Accredited by NAAC Approved by AICTE, recognized under 2 (f) & 12 (b) sections of UGC Act Email: <a href="mailto:director@nevillewadia.com">director@nevillewadia.com</a>, Website: www.nevillewadia.com.

## STUDENTS SATISFACTION SURVEY

2019-20

85 responses

**Publish analytics** 





85 responses

























































| 9. Any remarks or suggestions.           |               |  |
|------------------------------------------|---------------|--|
| 5 responses                              |               |  |
| No                                       |               |  |
|                                          |               |  |
|                                          |               |  |
| No suggestions                           |               |  |
| NA                                       |               |  |
| -                                        |               |  |
| None                                     |               |  |
| It's good                                |               |  |
| Should bring more core subject placement | and packages. |  |
| No