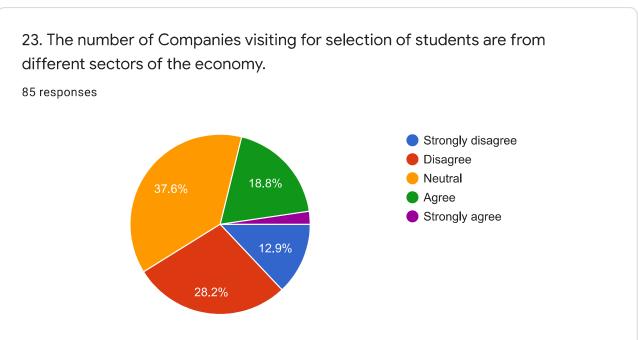

## Neville Wadia Institute of Management Studies & Research

Permanently affiliated to Savitribai Phule Pune University, Accredited by NAAC Approved by AICTE, recognized under 2 (f) & 12 (b) sections of UGC Act Email: <a href="mailto:director@nevillewadia.com">director@nevillewadia.com</a>, Website: www.nevillewadia.com.

## STUDENTS SATISFACTION SURVEY

2019-20

85 responses

**Publish analytics** 





85 responses

























































| 9. Any remarks or suggestions.           |               |  |
|------------------------------------------|---------------|--|
| 5 responses                              |               |  |
| No                                       |               |  |
|                                          |               |  |
|                                          |               |  |
| No suggestions                           |               |  |
| NA                                       |               |  |
| -                                        |               |  |
| None                                     |               |  |
| It's good                                |               |  |
| Should bring more core subject placement | and packages. |  |
| No