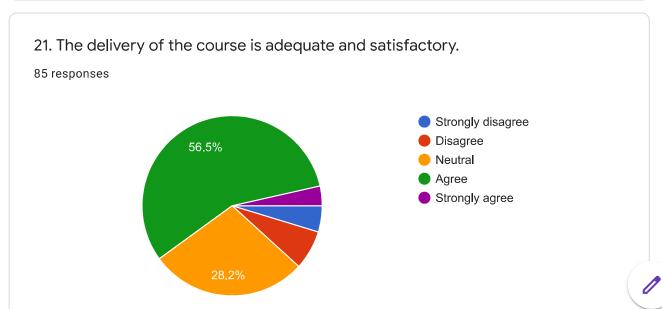

## STUDENTS SATISFACTION SURVEY

2019-20

85 responses

**Publish analytics** 

85 responses

| 9. Any remarks or suggestions.           |               |  |
|------------------------------------------|---------------|--|
| 5 responses                              |               |  |
| No                                       |               |  |
|                                          |               |  |
|                                          |               |  |
| No suggestions                           |               |  |
| NA                                       |               |  |
| -                                        |               |  |
| None                                     |               |  |
| It's good                                |               |  |
| Should bring more core subject placement | and packages. |  |
| No                                       |               |  |