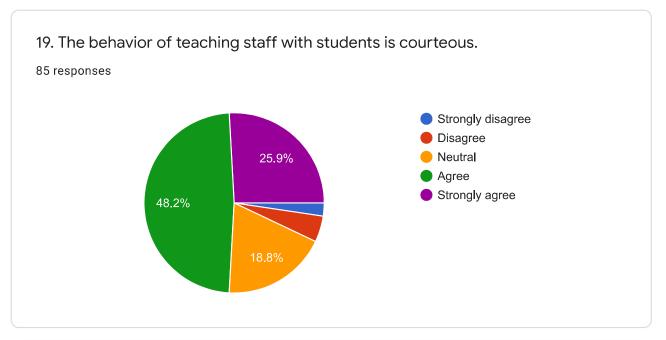

## STUDENTS SATISFACTION SURVEY

2019-20

85 responses

**Publish analytics** 

85 responses

| 9. Any remarks or suggestions.           |               |  |
|------------------------------------------|---------------|--|
| 5 responses                              |               |  |
| No                                       |               |  |
|                                          |               |  |
|                                          |               |  |
| No suggestions                           |               |  |
| NA                                       |               |  |
| -                                        |               |  |
| None                                     |               |  |
| It's good                                |               |  |
| Should bring more core subject placement | and packages. |  |
| No                                       |               |  |