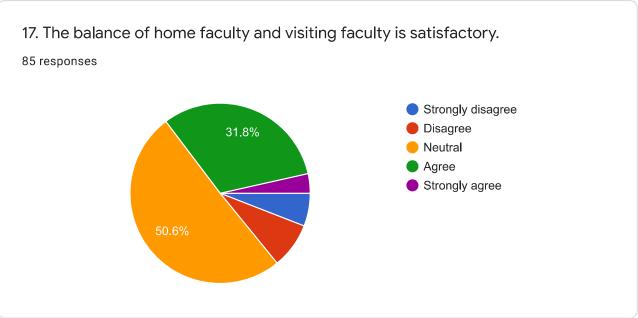

## Neville Wadia Institute of Management Studies & Research

Permanently affiliated to Savitribai Phule Pune University, Accredited by NAAC Approved by AICTE, recognized under 2 (f) & 12 (b) sections of UGC Act Email: <a href="mailto:director@nevillewadia.com">director@nevillewadia.com</a>, Website: www.nevillewadia.com.

## STUDENTS SATISFACTION SURVEY

2019-20

85 responses

**Publish analytics** 





85 responses

























































| 9. Any remarks or suggestions.           |               |  |
|------------------------------------------|---------------|--|
| 5 responses                              |               |  |
| No                                       |               |  |
|                                          |               |  |
|                                          |               |  |
| No suggestions                           |               |  |
| NA                                       |               |  |
| -                                        |               |  |
| None                                     |               |  |
| It's good                                |               |  |
| Should bring more core subject placement | and packages. |  |
| No