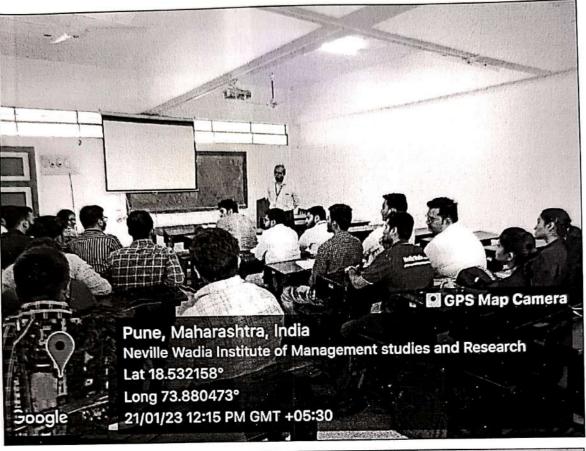

#### NOTICE

Date- 10th June 2022

Dear Students,

This is to inform you that Seminar In association with the UNIQUE ACADEMY PUNE, on Topic- How to Prepare for UPSC/MPSC and other Competitive Exams will be held on 14th June 2022 at 4:00 pm in Neville Wadia Hall.

### NEVILLE WADIA INSTITUTE OF MANAGEMENT STUDIES AND RESEARCH, PUNE

IN ASSOCIATION WITH

THE UNIQUE ACADEMY PUNE

Seminar on

"How to Prepare for UPSC/MPSC
Competitive Exam"

Date: 14th JUNE 2022 @ 04:00 PM

# Seminar In Association with The UNIQUE ACADEMY PUNE 14th June 2022 @ 04:00pm How to Prepare for UPSC/MPSC Competitive Exams Program agenda for Seminar

| r. No. | Time           | Program Details                                                 |
|--------|----------------|-----------------------------------------------------------------|
| 1      | 04:00pm-4:05pm | Introduction to Unique Academy and Neville Wadia Institute      |
| 2      | 04:05pm-4:10pm | Welcome and Felicitation of Guest Speaker Mr. Nilesh Kondhalkar |
| 3      | 04:10pm-4:15pm | Welcome address by Director Dr. A. B. Dadas                     |
| 4      | 04:15pm-5:00pm | Commencement of Session by speaker Mr. Nilesh Kondhalkar        |
| 5      | 05:00pm-5:05pm | Question and Answer Session                                     |
| 6      | 05:05pm-5:10pm | Vote of Thanks                                                  |
|        |                |                                                                 |