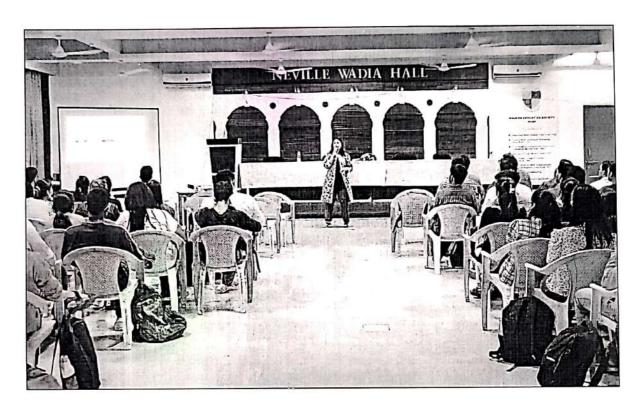

#### Glimpses of the Seminar

19, Late Prin. V. K. Joag Path, Pune – 411001 Maharashtra, (India)

Dr. A. B. Dadas, Director

Welcome addressed by Director – Dr. A.B. Dadas

### Guest Speaker- Mr. Sunny Mankoskar (Senior Faculty at Unique Academy-Pune)

19, Late Prin. V. K. Joag Path, Pune – 411001 Maharashtra, (India) Tel: 020-26163275, 26160788, 020-26169949 (Director)