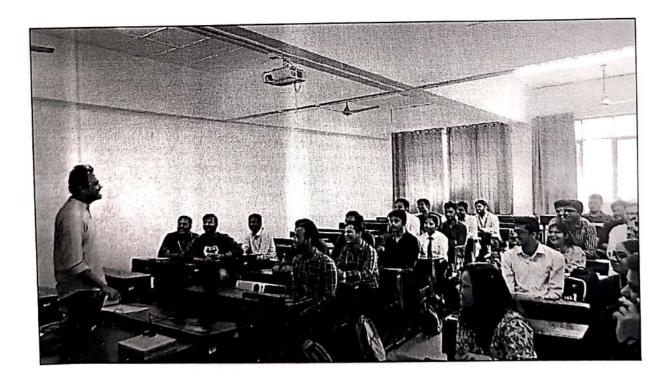

#### Glimpses of the Seminar

19, Late Prin. V. K. Joag Path, Pune – 411001 Maharashtra, (India)

Dr. A. B. Dadas, Director

Welcome addressed by Director – Dr. A.B. Dadas

### Guest Speaker- Mr. Sunny Mankoskar (Senior Faculty at Unique Academy-Pune)

19, Late Prin. V. K. Joag Path, Pune – 411001 Maharashtra, (India) Tel: 020-26163275, 26160788, 020-26169949 (Director)