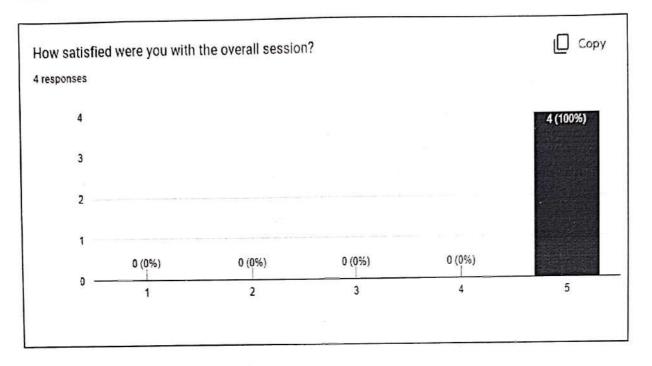

#### **Attendance:**

The seminar was attended by 185 students and all faculty members.