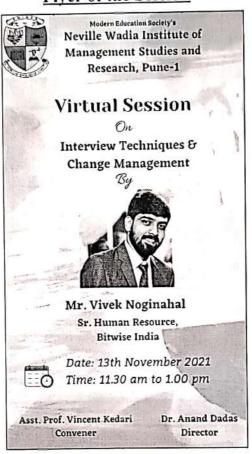

he interview.

The content presented during the session was very informative and helpful for the students. The students also mentioned the same in the feedback at the end of the session.

Report prepared by

(Asst. Prof. Vincent Kedari)

Pune-1.

Pune-1.

Pune-1.

Approved by
(Dr. Anand B. Dadas)

19, Late Prin. V. K. Joag Path, Pune – 411001 Maharashtra, (India) Tel: 020-26163275, 26160788, 020-26169949 (Director)



# Neville Wadia Institute of Management Studies & Research

Permanently affiliated to Savitribai Phule Pune University, Accredited by NAAC Approved by AICTE, recognized under 2 (f) & 12 (b) sections of UGC Act Email: <a href="mailto:director@nevillewadia.com">director@nevillewadia.com</a>, Website: www.nevillewadia.com.

#### Dr.A. B. Dadas, Director

# Flyer of the Session



## Profile of the Guest Speaker

Mr. Vivek Noginahal, worked for 8 years in corporate as HR in Pune. He is currently working with Bitwise Global Solutions as a Sr. HUman Resource in Talent Engagement and Development. He has also worked across functions of HR as Recruiter, Business HR, Soft Skill Trainer (L&D), Events and Onboarding & Induction. Prior to this current job he worked with Agiliad Technologies.

He is a Storyteller, Photographer, Master of Ceremony & Writer which helps him explore other side of himself. He is a Certified Toastmaster, certified Business communication(BEC) from Cambridge, NLP certified and Behavioral event interview (BEI) certified for better head hunting of talents in industry. He strongly believes in the value "learning and sharing".

Offer

Late Prin. V. K.