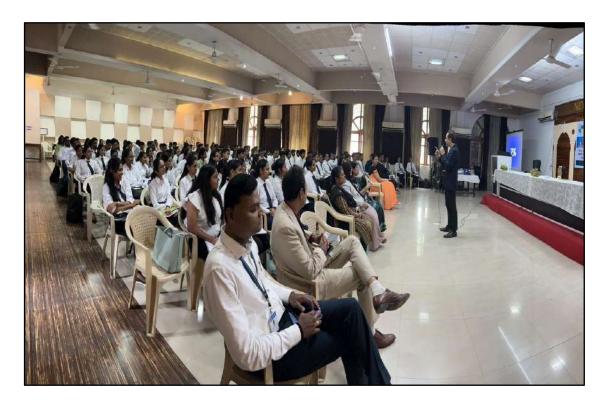

#### I. Basic Details

| Name of the Activity                                     | Date                      | Time          | Participant                 |
|----------------------------------------------------------|---------------------------|---------------|-----------------------------|
| Seminar on How to Prepare for UPSC/MPSC Competitive Exam | 15 <sup>th</sup> Dec 2022 | 12 pm to 1 pm | Faculty- 10<br>Student- 172 |

#### **Attendance:**

The seminar was attended by 185 students and all faculty members.

#### Glimpses of the Seminar

19, Late Prin. V. K. Joag Path, Pune – 411001 Maharashtra, (India)