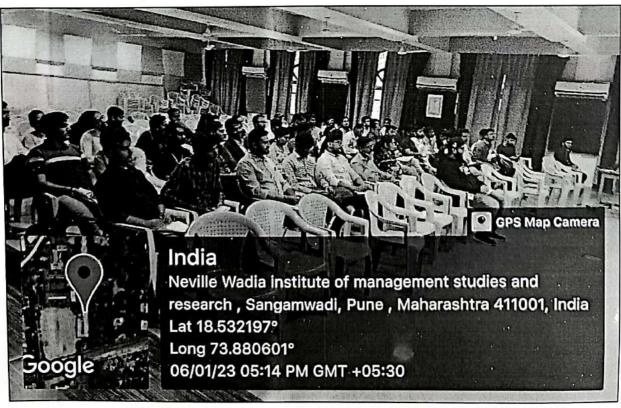

#### Glimpses of the Seminar

19, Late Prin. V. K. Joag Path, Pune – 411001 Maharashtra, (India)

Dr. A. B. Dadas, Director

Welcome addressed by Director – Dr. A.B. Dadas

### Guest Speaker- Mr. Sunny Mankoskar (Senior Faculty at Unique Academy-Pune)

19, Late Prin. V. K. Joag Path, Pune – 411001 Maharashtra, (India) Tel: 020-26163275, 26160788, 020-26169949 (Director)