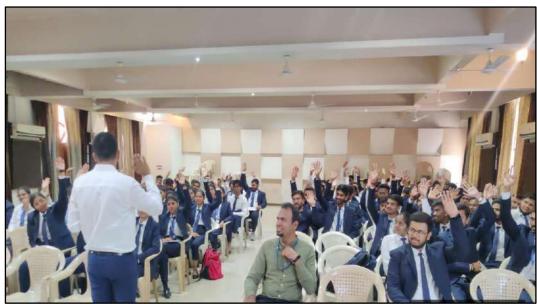

#### **Interactive Session:**

The seminar was highly informative and engaged the aspiring students, culminating in an interactive session where students asked a variety of questions. Mr. Mankoskar responded with enthusiasm, addressing the students' concerns and providing further guidance.

#### **Skill Covered:**

- 1. **Analytical Thinking:** The seminar provided students with strategies to develop critical thinking and analytical skills essential for understanding and interpreting complex questions in competitive exams.
- 2. **Time Management:** Techniques for efficient time management during exam preparation and in the examination, hall were discussed, enabling students to optimize their study schedules and perform effectively under timed conditions.
- 3. **Memory Retention:** The seminar covered memory techniques and strategies to help students retain vast amounts of information, a crucial skill for success in exams like UPSC and MPSC.
- 4. **Problem-Solving Abilities:** Students were guided on how to approach and solve complex problems, particularly in the context of quantitative and logical reasoning sections of the exams.