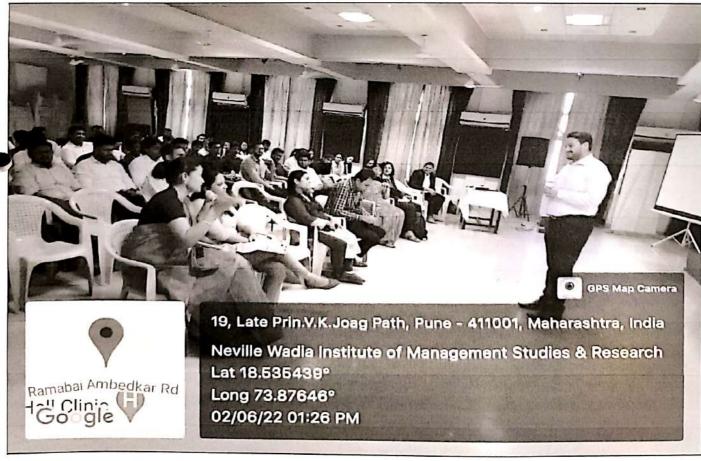

#### Glimpses of the Seminar

19, Late Prin. V. K. Joag Path, Pune – 411001 Maharashtra, (India)

Dr. A. B. Dadas, Director

Welcome addressed by Director – Dr. A.B. Dadas

### Guest Speaker- Mr. Sunny Mankoskar (Senior Faculty at Unique Academy-Pune)

19, Late Prin. V. K. Joag Path, Pune – 411001 Maharashtra, (India) Tel: 020-26163275, 26160788, 020-26169949 (Director)