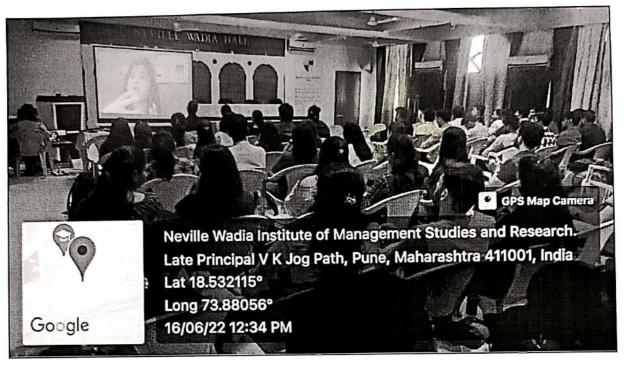

#### Glimpses of the Seminar

19, Late Prin. V. K. Joag Path, Pune – 411001 Maharashtra, (India)

Dr. A. B. Dadas, Director

Welcome addressed by Director – Dr. A.B. Dadas