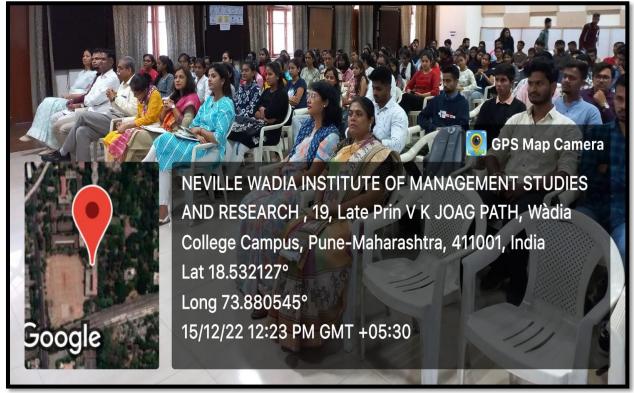

#### **Attendance:**

The seminar was attended by 185 students and all faculty members.

#### Glimpses of the Seminar

19, Late Prin. V. K. Joag Path, Pune – 411001 Maharashtra, (India)