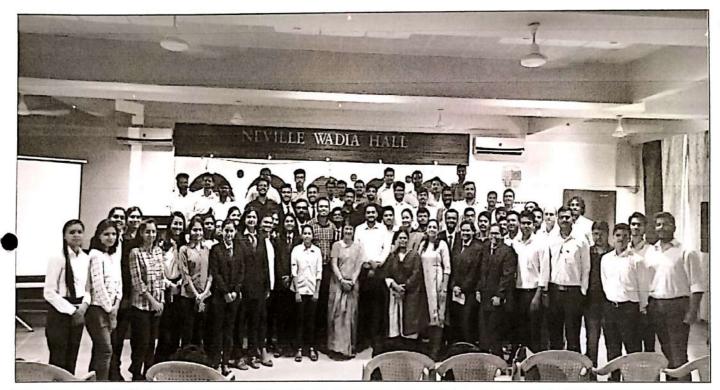

#### **Attendance:**

The seminar was attended by 185 students and all faculty members.

#### **Conclusion:**

The seminar concluded with a vote of thanks delivered by Ms. Vasundhara Sane, an MBA first-year student. The event was compered by Ms. Vaishnavi Kushare, also an MBA first-year student.

#### Glimpses of the Seminar

19, Late Prin. V. K. Joag Path, Pune – 411001 Maharashtra, (India)