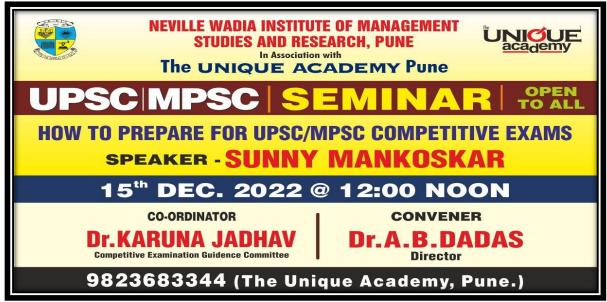

#### REPORT Of SEMINAR ON

#### "How to Prepare for UPSC/MPSC Competitive Exam"

#### I. Basic Details

| Name of the Activity                                     | Date                      | Time          | Participant                 |
|----------------------------------------------------------|---------------------------|---------------|-----------------------------|
| Seminar on How to Prepare for UPSC/MPSC Competitive Exam | 15 <sup>th</sup> Dec 2022 | 12 pm to 1 pm | Faculty- 10<br>Student- 172 |

| Nature of  | Agency / Resource     | <b>Contact Details</b> | Skill Covered |
|------------|-----------------------|------------------------|---------------|
| Activity   | Person                |                        |               |
|            | Mr. Sunny Mankoskar,  |                        |               |
| Extra-     | Senior Faculty at The | 8446102502             | Life Skill    |
| Curricular | Unique Academy, Pune  |                        |               |

These objectives are designed to ensure that the seminar aligns with NAAC guidelines by focusing on the holistic development of students and their readiness for competitive examinations.

The Competitive Exam Guidance Committee of Neville Wadia Institute of Management Studies and Research, Pune, organized a seminar on the 15th of December, 2022, in collaboration with The Unique Academy, Pune. The seminar focused on the topic: "How to Prepare for UPSC/MPSC Competitive Exams."