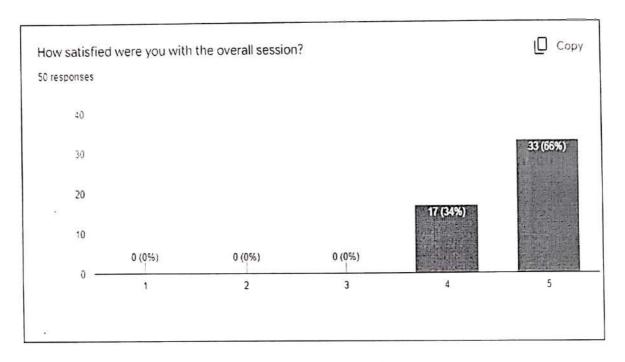

AICTE, recognized under 2 (f) & 12 (b) sections of UGC Act Email: director@nevillewadia.com, Website: www.nevillewadia.com.

### Glimpses of the Session







# Modern Education Society's Neville Wadia Institute of Management Studies & Research

Permanently affiliated to Savitribai Phule Pune University. Accredited by NAAC Approved by AICTE, recognized under 2 (f) & 12 (b) sections of UGC Act Email director a nevillewadia com, Website, www nevillewadia.com









# Neville Wadia Institute of Management Studies & Research

Permanently affiliated to Savitribai Phule Pune University, Accredited by NAAC Approved by AlCTE, recognized under 2 (f) & 12 (b) sections of UGC Act Email director @nevillewadia.com, Website: www.nevillewadia.com.

### Dr.A. B. Dadas, Director

# Student's Feedback







# Neville Wadia Institute of Management Studies & Research

Permanently affiliated to Savitribai Phule Pune University, Accredited by NAAC Approved by AICTE, recognized under 2 (f) & 12 (b) sections of UGC Act Email: director@nevillewadm.com, Website: www.nevillewadm.com

### Dr.A. B. Dadas, Director

What were your key learnings or any overall suggestion or feedback for the event?

Session was great. This session gave the idea about how team works in organisation.

Who to work in group and how to be a leader

It was great

Importance of support in group activity ,also an awareness about ur responsibility , and how the listening skill is important for any activity .

How to work in team with unity

I learnt more about teams and teamwork

I learn about the group forming process, how g