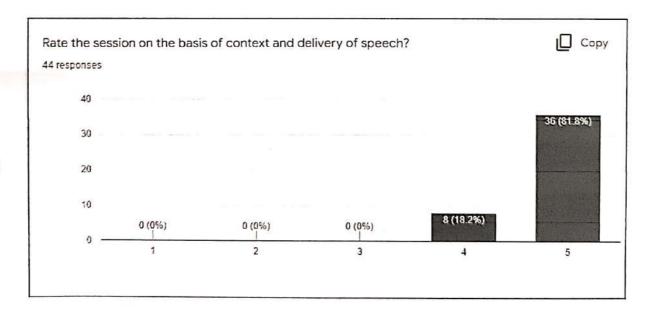

#### **Attendance:**

The seminar was attended by 185 students and all faculty members.