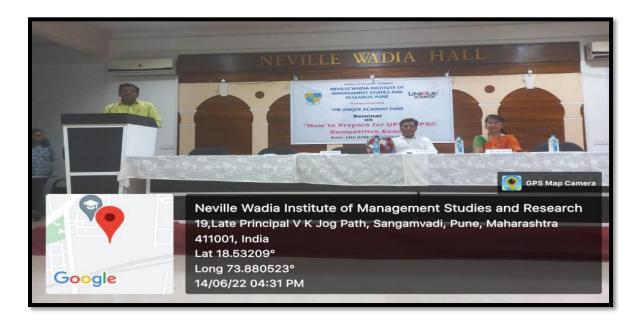

Dr. A. B. Dadas, Director

Welcome addressed by Director – Dr. A.B. Dadas

### Guest Speaker- Mr. Sunny Mankoskar (Senior Faculty at Unique Academy-Pune)

19, Late Prin. V. K. Joag Path, Pune – 411001 Maharashtra, (India) Tel: 020-26163275, 26160788, 020-26169949 (Director)