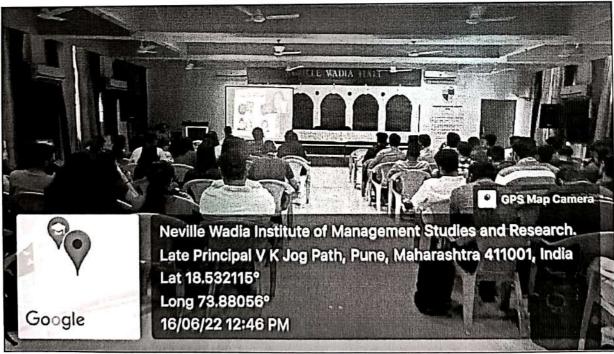

### Guest Speaker- Mr. Sunny Mankoskar (Senior Faculty at Unique Academy-Pune)

19, Late Prin. V. K. Joag Path, Pune – 411001 Maharashtra, (India) Tel: 020-26163275, 26160788, 020-26169949 (Director)