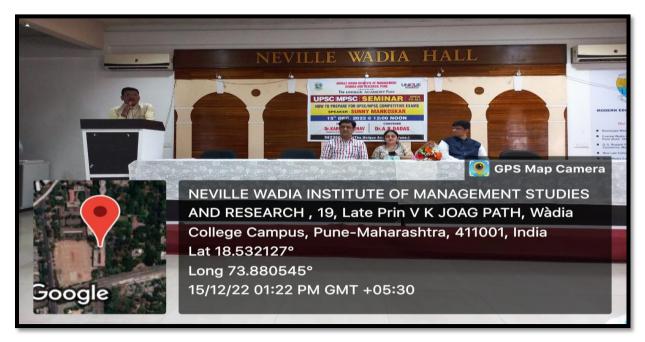

Dr. A. B. Dadas, Director

Competitive exam preparation Book Stall by Unique Academy

7

Dr. A.B. Dadas Director