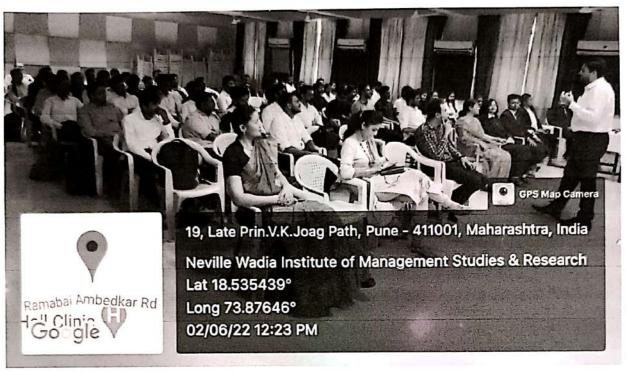

#### Glimpses of the Seminar

19, Late Prin. V. K. Joag Path, Pune – 411001 Maharashtra, (India)

Dr. A. B. Dadas, Director

Welcome addressed by Director – Dr. A.B. Dadas