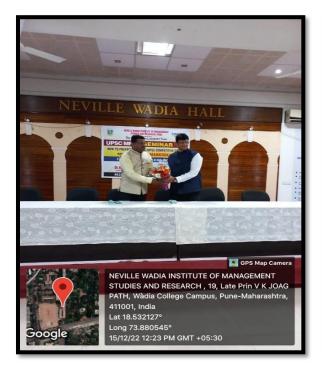

#### **Inaugural Address:**

The seminar commenced with a welcome address by Dr. A. B. Dadas, the officiating Director of the Institute. He congratulated the Competitive Exam Guidance Committee for organizing the seminar on such a pertinent topic. Dr. Dadas emphasized the importance of preparing for competitive exams to enhance students' employability and encouraged the participants to develop the competencies needed to achieve their career goals.

Dr. A. B. Dadas, Director

Welcome addressed by Director – Dr. A.B. Dadas