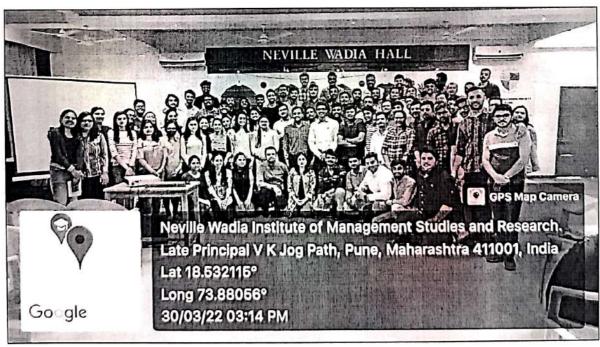

#### **Attendance:**

The seminar was attended by 185 students and all faculty members.

#### Glimpses of the Seminar

19, Late Prin. V. K. Joag Path, Pune – 411001 Maharashtra, (India)