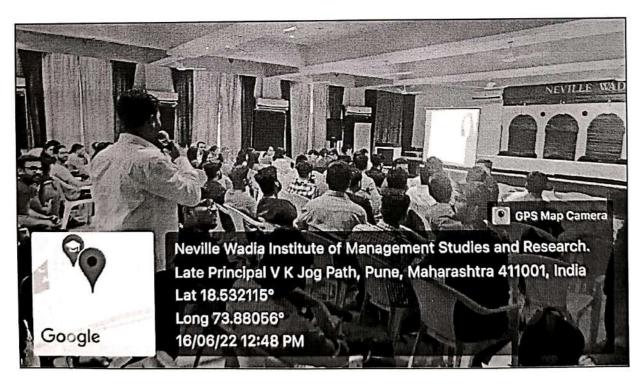

#### NOTICE

Date- 10th June 2022

Dear Students,

This is to inform you that Seminar In association with the UNIQUE ACADEMY PUNE, on Topic- How to Prepare for UPSC/MPSC and other Competitive Exams will be held on 14th June 2022 at 4:00 pm in Neville Wadia Hall.

### NEVILLE WADIA INSTITUTE OF MANAGEMENT STUDIES AND RESEARCH, PUNE

IN ASSOCIATION WITH

THE UNIQUE ACADEMY PUNE

Seminar on

"How to Prepare for UPSC/MPSC
Competitive Exam"

Date: 14th JUNE 2022 @ 04:00 PM

# Seminar In Association with The UNIQUE ACADEMY PUNE 14th June 2022 @ 04:00pm How to Prepare for UPSC/MPSC Competitive Exams Program agenda for Seminar

| r. No. | Time           | Program Details                                                 |
|--------|----------------|-----------------------------------------------------------------|
| 1      | 04:00pm-4:05pm | Introduction to Unique Academy and Neville Wadia Institute      |
| 2      | 04:05pm-4:10pm | Welcome and Felicitation of Guest Speaker Mr. Nilesh Kondhalkar |
| 3      | 04:10pm-4:15pm | Welcome address by Director Dr. A. B. Dadas                     |
| 4      | 04:15pm-5:00pm | Commencement of Session by speaker Mr. Nilesh Kondhalkar        |
| 5      | 05:00pm-5:05pm | Question and Answer Session                                     |
| 6      | 05:05pm-5:10pm | Vote of Thanks                                                  |
|        |                |                                                                 |