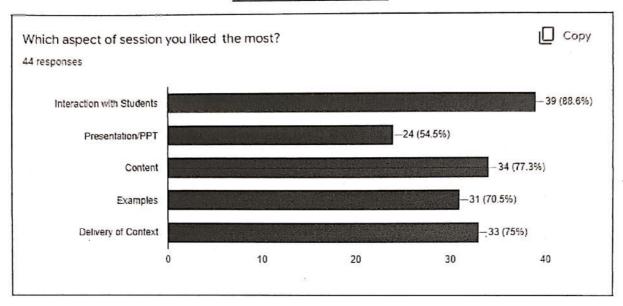

#### **Attendance:**

The seminar was attended by 185 students and all faculty members.