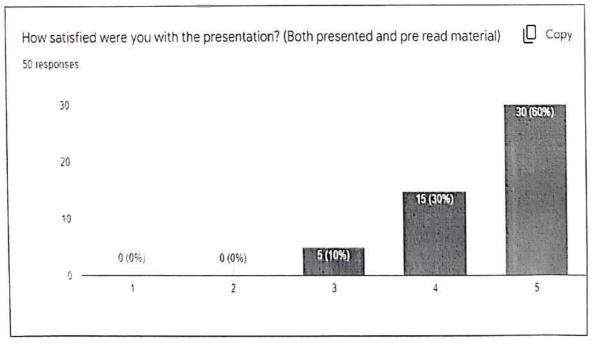

ICTE, recognized under 2 (f) & 12 (b) sections of UGC Act Email: director@nevillewadia.com, Website: www.nevillewadia.com.

### Glimpses of the Session







# Modern Education Society's Neville Wadia Institute of Management Studies & Research

Permanently affiliated to Savitribai Phule Pune University. Accredited by NAAC Approved by AICTE, recognized under 2 (f) & 12 (b) sections of UGC Act Email director a nevillewadia com, Website, www nevillewadia.com









# Neville Wadia Institute of Management Studies & Research

Permanently affiliated to Savitribai Phule Pune University, Accredited by NAAC Approved by AlCTE, recognized under 2 (f) & 12 (b) sections of UGC Act Email director @nevillewadia.com, Website: www.nevillewadia.com.

### Dr.A. B. Dadas, Director

# Student's Feedback







# Neville Wadia Institute of Management Studies & Research

Permanently affiliated to Savitribai Phule Pune University, Accredited by NAAC Approved by AICTE, recognized under 2 (f) & 12 (b) sections of UGC Act Email: director@nevillewadm.com, Website: www.nevillewadm.com

### Dr.A. B. Dadas, Director

What were your key learnings or any overall suggestion or feedback for the event?

Session was great. This session gave the idea about how team works in organisation.

Who to work in group and how to be a leader

It was great

Importance of support in group activity ,also an awareness about ur responsibility , and how the listening skill is important for any activity .

How to work in team with unity

I learnt more about teams and teamwork

I learn about the group forming process, how gro