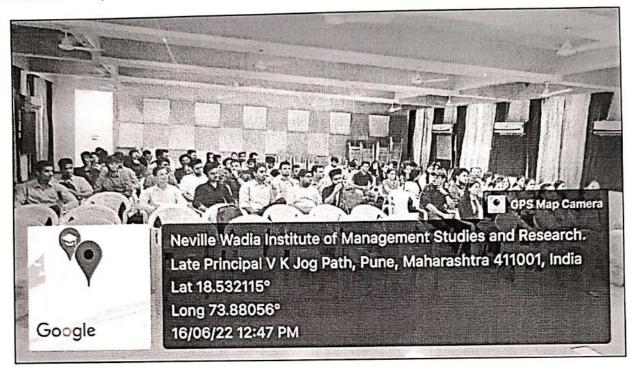

Dr. A. B. Dadas, Director

Competitive exam preparation Book Stall by Unique Academy

7

Dr. A.B. Dadas Director