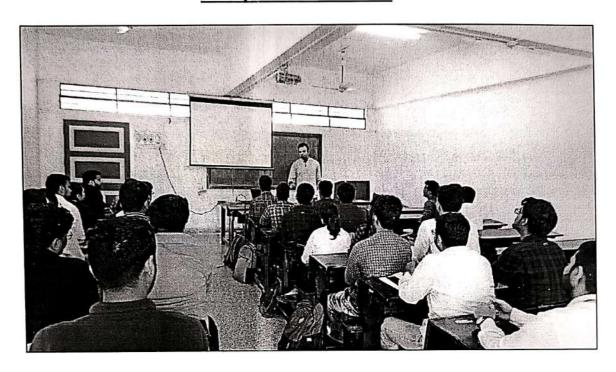

#### Glimpses of the Seminar

19, Late Prin. V. K. Joag Path, Pune – 411001 Maharashtra, (India)

### Guest Speaker- Mr. Sunny Mankoskar (Senior Faculty at Unique Academy-Pune)

19, Late Prin. V. K. Joag Path, Pune – 411001 Maharashtra, (India) Tel: 020-26163275, 26160788, 020-26169949 (Director)