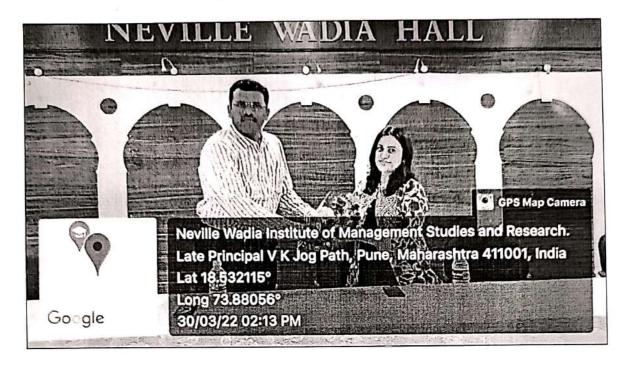

#### Glimpses of the Seminar

19, Late Prin. V. K. Joag Path, Pune – 411001 Maharashtra, (India)

Dr. A. B. Dadas, Director

Welcome addressed by Director – Dr. A.B. Dadas