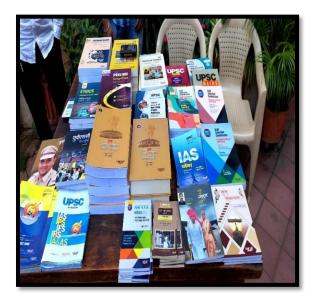

Dr. A. B. Dadas, Director

Competitive exam preparation Book Stall by Unique Academy

7

Dr. A.B. Dadas Director