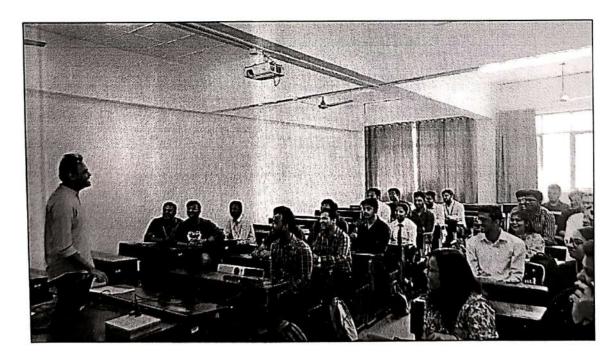

#### Glimpses of the Seminar

19, Late Prin. V. K. Joag Path, Pune – 411001 Maharashtra, (India)

Dr. A. B. Dadas, Director

Welcome addressed by Director – Dr. A.B. Dadas

### Guest Speaker- Mr. Sunny Mankoskar (Senior Faculty at Unique Academy-Pune)

19, Late Prin. V. K. Joag Path, Pune – 411001 Maharashtra, (India) Tel: 020-26163275, 26160788, 020-26169949 (Director)