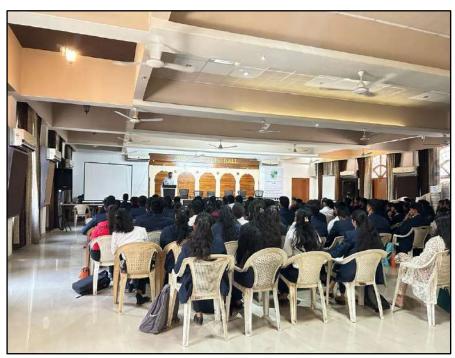

#### **Attendance:**

The seminar was attended by 185 students and all faculty members.

#### Glimpses of the Seminar

19, Late Prin. V. K. Joag Path, Pune – 411001 Maharashtra, (India)