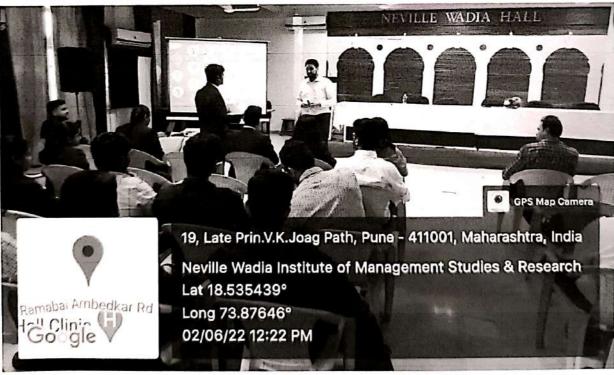

#### Glimpses of the Seminar

19, Late Prin. V. K. Joag Path, Pune – 411001 Maharashtra, (India)

### Guest Speaker- Mr. Sunny Mankoskar (Senior Faculty at Unique Academy-Pune)

19, Late Prin. V. K. Joag Path, Pune – 411001 Maharashtra, (India) Tel: 020-26163275, 26160788, 020-26169949 (Director)