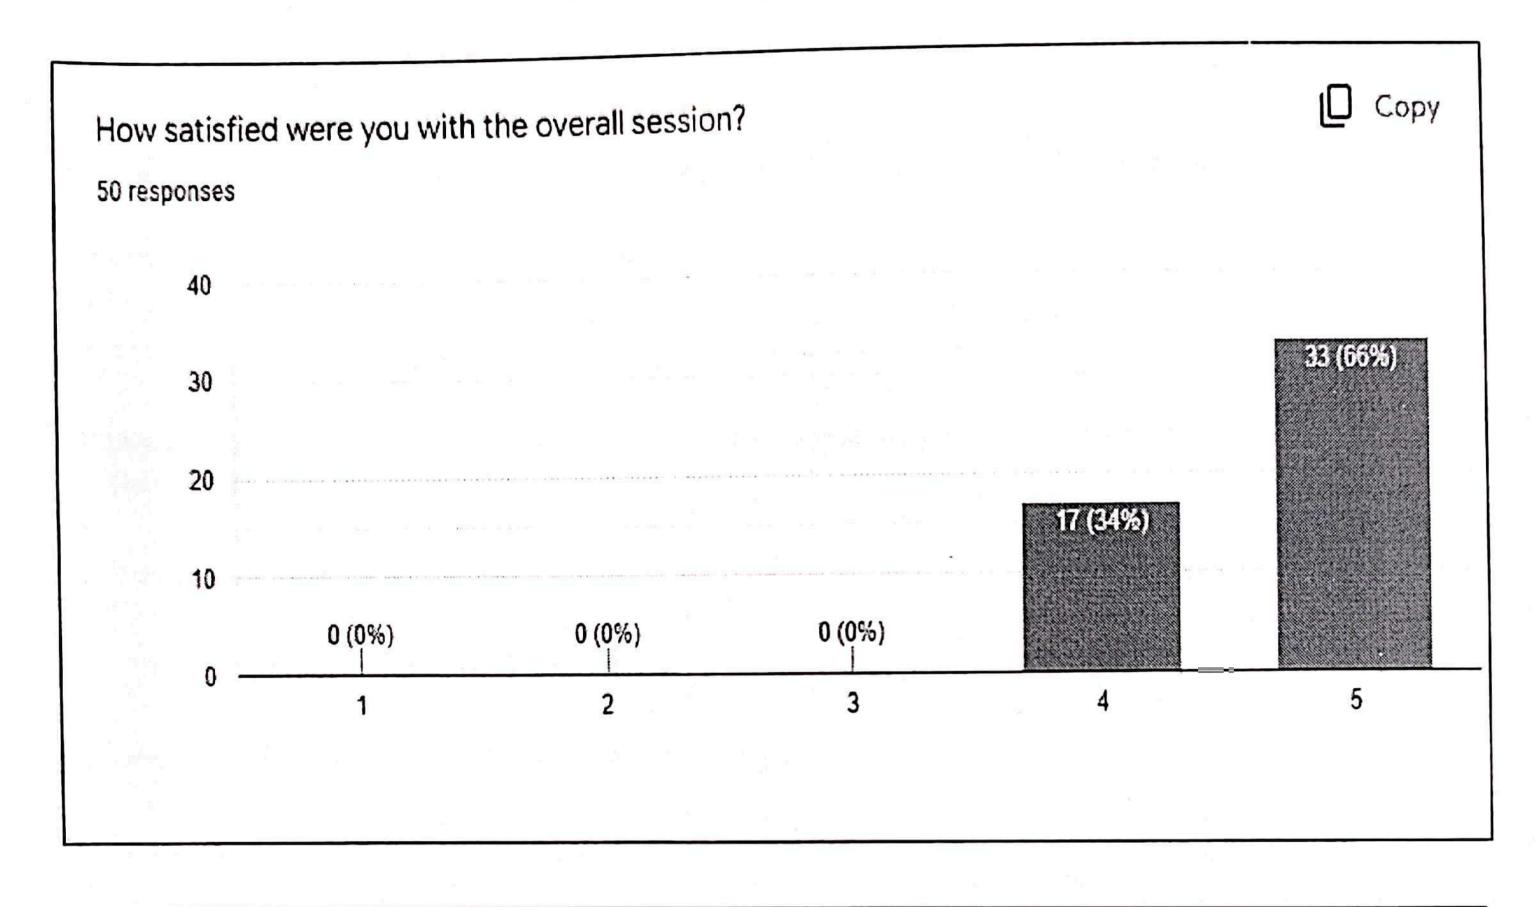

villewadia.com.

# Glimpses of the Session





# The state of the s

# Modern Education Society's

# Neville Wadia Institute of Management Studies & Research

Permanently affiliated to Savitribai Phule Pune University, Accredited by NAAC Approved by AICTE, recognized under 2 (f) & 12 (b) sections of UGC Act Email: <a href="mailto:director@nevillewadia.com">director@nevillewadia.com</a>, Website: www.nevillewadia.com.





# Neville Wadia Institute of Management Studies & Research

Permanently affiliated to Savitribai Phule Pune University, Accredited by NAAC Approved by AICTE, recognized under 2 (f) & 12 (b) sections of UGC Act Email: <a href="mailto:director@nevillewadia.com">director@nevillewadia.com</a>, Website: www.nevillewadia.com.

# Dr.A. B. Dadas, Director

# Student's Feedback







# Neville Wadia Institute of Management Studies & Research

Permanently affiliated to Savitribai Phule Pune University, Accredited by NAAC Approved by AICTE, recognized under 2 (f) & 12 (b) sections of UGC Act Email: <a href="mailto:director@nevillewadia.com">director@nevillewadia.com</a>, Website: www.nevillewadia.com.

# Dr.A. B. Dadas, Director

What were your key learnings or any overall suggestion or feedback for the event? 50 responses

Session was great. This session gave the idea about how team works in organisation.

Who to work in group and how to be a leader

It was great

Importance of support in group activity ,also an awareness about ur responsibility , and how the listening skill is important for any activity .

How to work in team with unity

I learnt more about teams