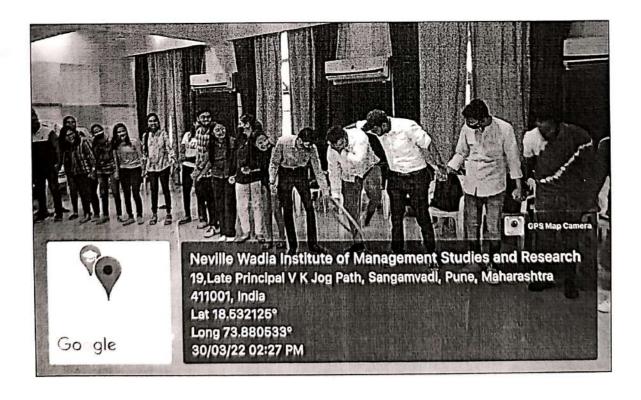

#### Glimpses of the Seminar

19, Late Prin. V. K. Joag Path, Pune – 411001 Maharashtra, (India)