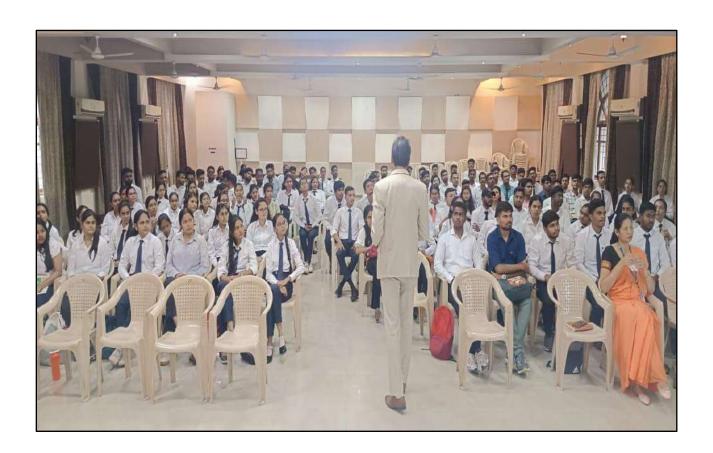

#### **Attendance:**

The seminar was attended by 185 students and all faculty members.

#### **Conclusion:**

The seminar concluded with a vote of thanks delivered by Ms. Vasundhara Sane, an MBA first-year student. The event was compered by Ms. Vaishnavi Kushare, also an MBA first-year student.

Dr. A. B. Dadas, Director

Welcome addressed by Director – Dr. A.B. Dadas

### Guest Speaker- Mr. Sunny Mankoskar (Senior Faculty at Unique Academy-Pune)

19, Late Prin. V. K. Joag Path, Pune – 411001 Maharashtra, (India) Tel: 020-26163275, 26160788, 020-26169949 (Director)