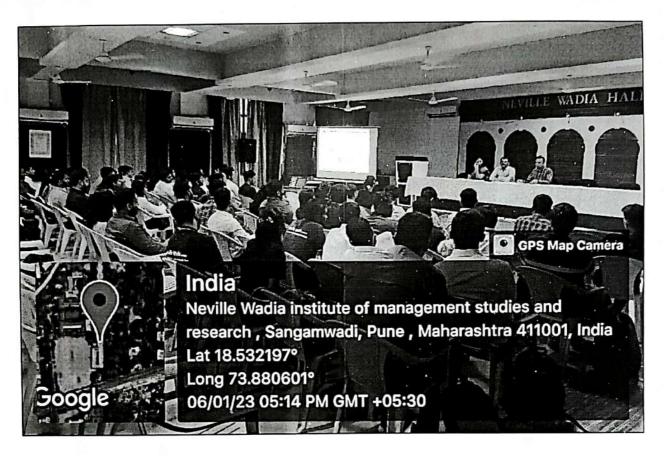

#### Glimpses of the Seminar

19, Late Prin. V. K. Joag Path, Pune – 411001 Maharashtra, (India)

Dr. A. B. Dadas, Director

Welcome addressed by Director – Dr. A.B. Dadas

### Guest Speaker- Mr. Sunny Mankoskar (Senior Faculty at Unique Academy-Pune)

19, Late Prin. V. K. Joag Path, Pune – 411001 Maharashtra, (India) Tel: 020-26163275, 26160788, 020-26169949 (Director)