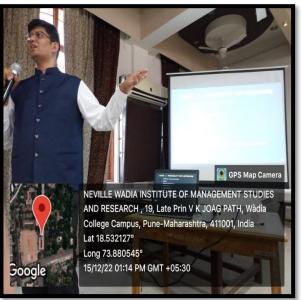

#### **Resource Person:**

The seminar featured Mr. Sunny Mankoskar, Senior Faculty at The Unique Academy, Pune, as the resource person. He was introduced to the audience by Ms. Vaishnavi Kushare, an MBA first-year student.

#### **Seminar Content:**

Mr. Mankoskar began the session by highlighting the numerous career opportunities available in the government sector, corporate sector, leading public sector banks, and competitive exams such as the Union Public Service Commission (UPSC) and State Services Commission (SSC). He focused on the UPSC examination, discussing its key components, including qualifications, the number of attempts allowed, reservations, cut-off marks, and the various services under its purview.

He elaborated on the exam cycle, which spans an entire year, and provided insights on how to apply for the exam. The speaker also guided the students on the best resources for exam preparation, detailing the structure of the preliminary, main, and interview stages of the UPSC exams. He discussed the selection process, salary expectations, age limits, reservations, preparation timelines, and the optimal time to start preparation.

In addition to UPSC, Mr. Mankoskar briefly touched upon the Maharashtra Public Service Commission (MPSC) exams, advising students on the key topics and areas to focus on during their preparation. He also shared effective study techniques, memory aids, and online resources that can assist aspirants in their exam preparation. He emphasized that rigorous training, systematic planning, and hard work are essential for success in these competitive exams, concluding that while challenging, the exams are not insurmountable.