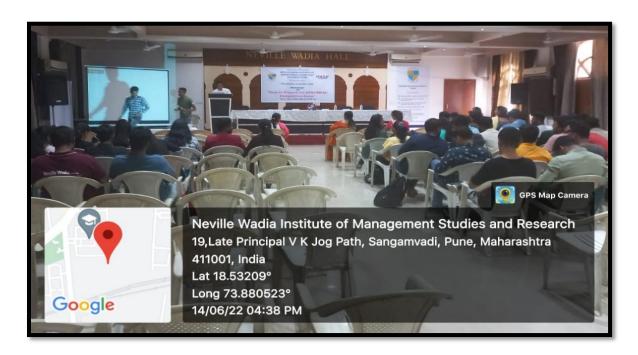

#### **Attendance:**

The seminar was attended by 185 students and all faculty members.