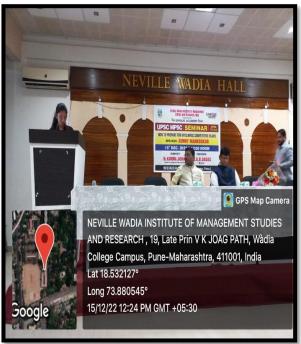

#### **Resource Person:**

The seminar featured Mr. Sunny Mankoskar, Senior Faculty at The Unique Academy, Pune, as the resource person. He was introduced to the audience by Ms. Vaishnavi Kushare, an MBA first-year student.

### Guest Speaker- Mr. Sunny Mankoskar (Senior Faculty at Unique Academy-Pune)

19, Late Prin. V. K. Joag Path, Pune – 411001 Maharashtra, (India) Tel: 020-26163275, 26160788, 020-26169949 (Director)