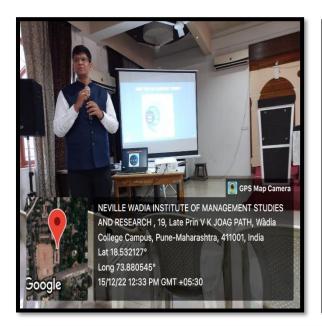

#### **Inaugural Address:**

The seminar commenced with a welcome address by Dr. A. B. Dadas, the officiating Director of the Institute. He congratulated the Competitive Exam Guidance Committee for organizing the seminar on such a pertinent topic. Dr. Dadas emphasized the importance of preparing for competitive exams to enhance students' employability and encouraged the participants to develop the competencies needed to achieve their career goals.

#### **Resource Person:**

The seminar featured Mr. Sunny Mankoskar, Senior Faculty at The Unique Academy, Pune, as the resource person. He was introduced to the audience by Ms. Vaishnavi Kushare, an MBA first-year student.

#### **Seminar Content:**

Mr. Mankoskar began the session by highlighting the numerous career opportunities available in the government sector, corporate sector, leading public sector banks, and competitive exams such as the Union Public Service Commission (UPSC) and State Services Commission (SSC). He focused on the UPSC examination, discussing its key components, including qualifications, the number of attempts allowed, reservations, cut-off marks, and the various services under its purview.