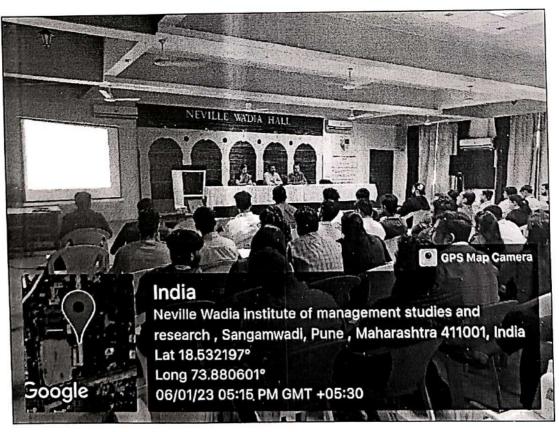

#### Glimpses of the Seminar

19, Late Prin. V. K. Joag Path, Pune – 411001 Maharashtra, (India)

### Guest Speaker- Mr. Sunny Mankoskar (Senior Faculty at Unique Academy-Pune)

19, Late Prin. V. K. Joag Path, Pune – 411001 Maharashtra, (India) Tel: 020-26163275, 26160788, 020-26169949 (Director)