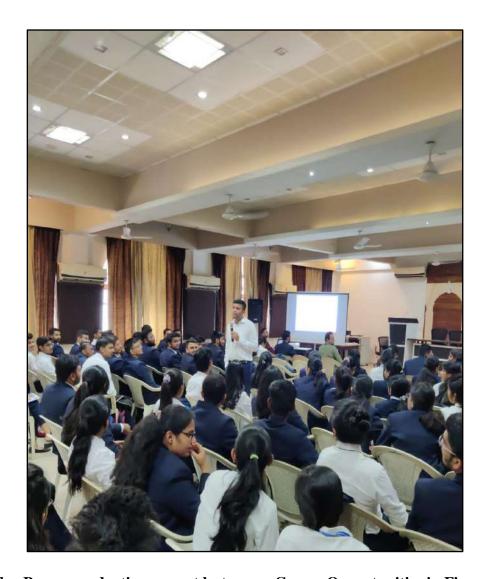

#### **Resource Person:**

The seminar featured Mr. Sunny Mankoskar, Senior Faculty at The Unique Academy, Pune, as the resource person. He was introduced to the audience by Ms. Vaishnavi Kushare, an MBA first-year student.

#### **Seminar Content:**

Mr. Mankoskar began the session by highlighting the numerous career opportunities available in the government sector, corporate sector, leading public sector banks, and competitive exams such as the Union Public Service Commission (UPSC) and State Services Commission (SSC). He focused on the UPSC examination, discussing its key components, including qualifications, the number of attempts allowed, reservations, cut-off marks, and the various services under its purview.

He elaborated on the exam cycle, which spans an entire year, and provided insights on how to apply for the exam. The speaker also guided the students on the best resources for exam preparation, detailing the structure of the preliminary, main, and interview stages of the UPSC exams. He discussed the selection process, salary expectations, age limits, reservations, preparation timelines, and the optimal time to start preparation.

In addition to UPSC, Mr. Mankoskar briefly touched upon the Maharashtra Public Service Commission (MPSC) exams, advising students on the key topics and areas to focus on during their preparation. He also shared effective study techniques, memory aids, and online resources that can assist aspirants in their exam preparation. He emphasized that rigorous training, systematic planning, and hard work are essential for success in these competitive exams, concluding that while challenging, the exams are not insurmountable.