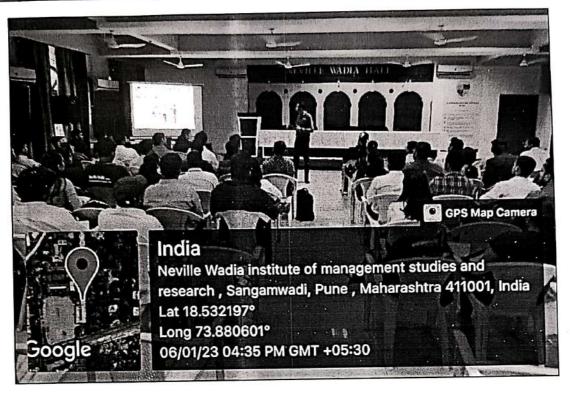

#### Glimpses of the Seminar

19, Late Prin. V. K. Joag Path, Pune – 411001 Maharashtra, (India)

Dr. A. B. Dadas, Director

Welcome addressed by Director – Dr. A.B. Dadas