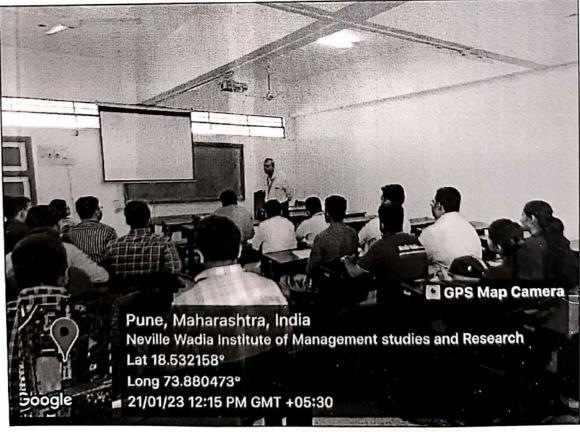

#### Glimpses of the Seminar

19, Late Prin. V. K. Joag Path, Pune – 411001 Maharashtra, (India)

Dr. A. B. Dadas, Director

Welcome addressed by Director – Dr. A.B. Dadas

### Guest Speaker- Mr. Sunny Mankoskar (Senior Faculty at Unique Academy-Pune)

19, Late Prin. V. K. Joag Path, Pune – 411001 Maharashtra, (India) Tel: 020-26163275, 26160788, 020-26169949 (Director)