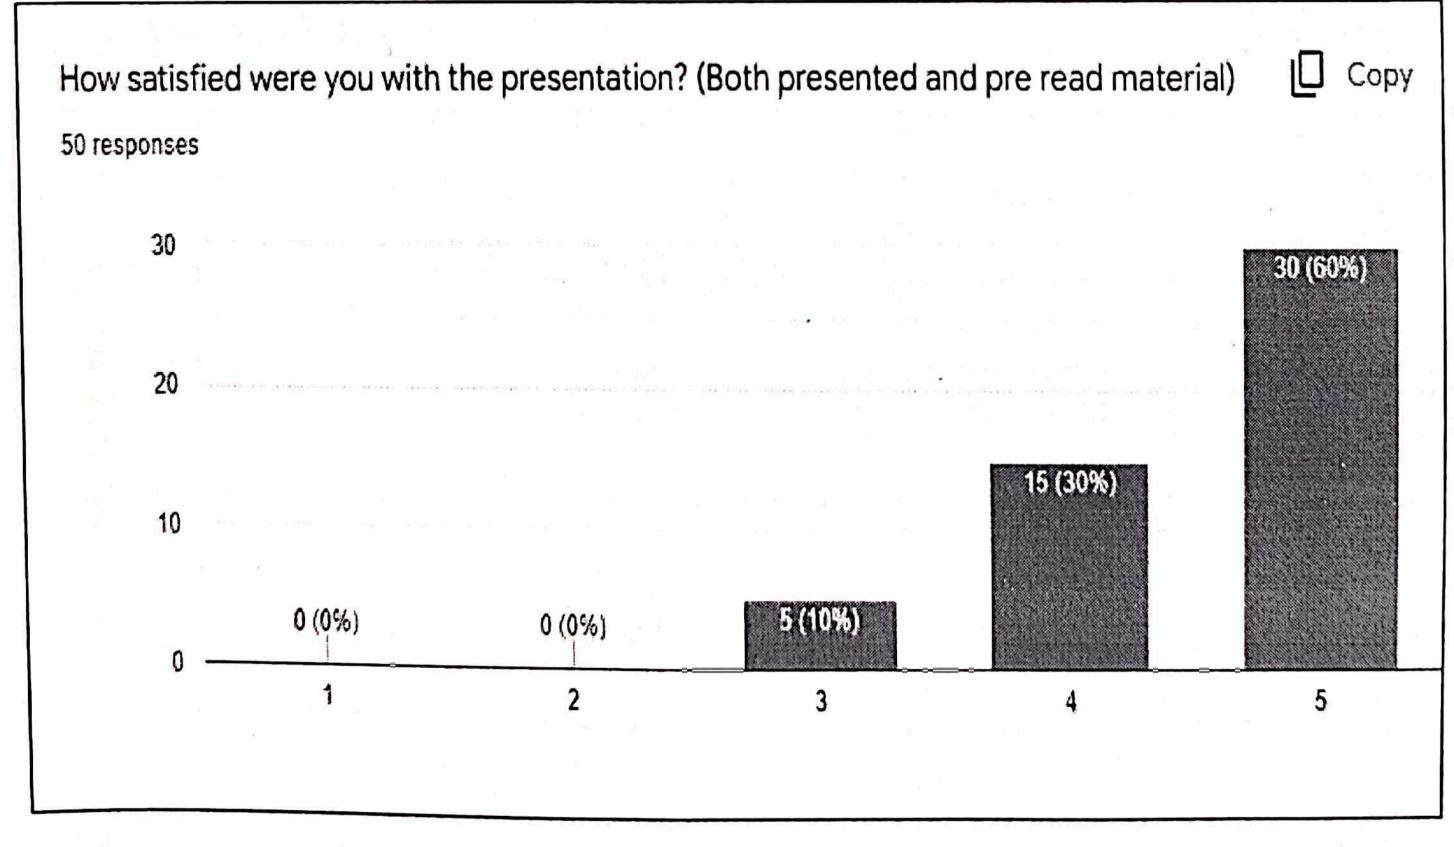

#### **Attendance:**

The seminar was attended by 185 students and all faculty members.