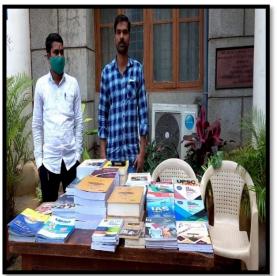

Dr. A. B. Dadas, Director

Competitive exam preparation Book Stall by Unique Academy

7

Dr. A.B. Dadas Director