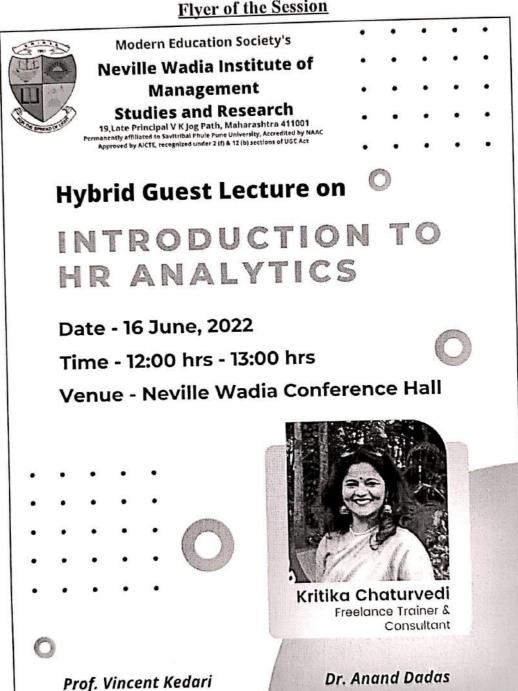

#### NOTICE

Date- 10th June 2022

Dear Students,

This is to inform you that Seminar In association with the UNIQUE ACADEMY PUNE, on Topic- How to Prepare for UPSC/MPSC and other Competitive Exams will be held on 14th June 2022 at 4:00 pm in Neville Wadia Hall.

### NEVILLE WADIA INSTITUTE OF MANAGEMENT STUDIES AND RESEARCH, PUNE

IN ASSOCIATION WITH

THE UNIQUE ACADEMY PUNE

Seminar on

"How to Prepare for UPSC/MPSC
Competitive Exam"

Date: 14th JUNE 2022 @ 04:00 PM

# Seminar In Association with The UNIQUE ACADEMY PUNE 14th June 2022 @ 04:00pm How to Prepare for UPSC/MPSC Competitive Exams Program agenda for Seminar

| r. No. | Time           | Program Details                                                 |
|--------|----------------|-----------------------------------------------------------------|
| 1      | 04:00pm-4:05pm | Introduction to Unique Academy and Neville Wadia Institute      |
| 2      | 04:05pm-4:10pm | Welcome and Felicitation of Guest Speaker Mr. Nilesh Kondhalkar |
| 3      | 04:10pm-4:15pm | Welcome address by Director Dr. A. B. Dadas                     |
| 4      | 04:15pm-5:00pm | Commencement of Session by speaker Mr. Nilesh Kondhalkar        |
| 5      | 05:00pm-5:05pm | Question and Answer Session                                     |
| 6      | 05:05pm-5:10pm | Vote of Thanks                                                  |
|        |                |                                                                 |