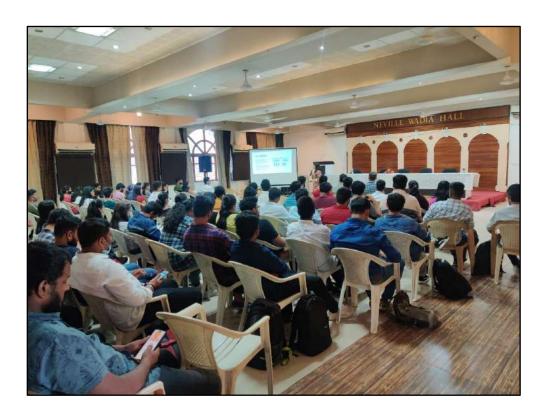

#### NOTICE

Date- 10th June 2022

Dear Students,

This is to inform you that Seminar In association with the UNIQUE ACADEMY PUNE, on Topic- How to Prepare for UPSC/MPSC and other Competitive Exams will be held on 14th June 2022 at 4:00 pm in Neville Wadia Hall.

### NEVILLE WADIA INSTITUTE OF MANAGEMENT STUDIES AND RESEARCH, PUNE

IN ASSOCIATION WITH

THE UNIQUE ACADEMY PUNE

Seminar on

"How to Prepare for UPSC/MPSC
Competitive Exam"

Date: 14th JUNE 2022 @ 04:00 PM

# Seminar In Association with The UNIQUE ACADEMY PUNE 14th June 2022 @ 04:00pm How to Prepare for UPSC/MPSC Competitive Exams Program agenda for Seminar

| r. No. | Time           | Program Details                                                 |
|--------|----------------|-----------------------------------------------------------------|
| 1      | 04:00pm-4:05pm | Introduction to Unique Academy and Neville Wadia Institute      |
| 2      | 04:05pm-4:10pm | Welcome and Felicitation of Guest Speaker Mr. Nilesh Kondhalkar |
| 3      | 04:10pm-4:15pm | Welcome address by Director Dr. A. B. Dadas                     |
| 4      | 04:15pm-5:00pm | Commencement of Session by speaker Mr. Nilesh Kondhalkar        |
| 5      | 05:00pm-5:05pm | Question and Answer Session                                     |
| 6      | 05:05pm-5:10pm | Vote of Thanks                                                  |
|        |                |                                                                 |