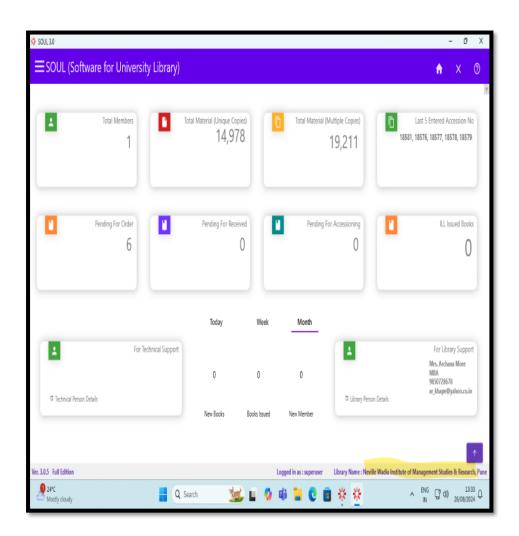

## SOUL 3.0 Dashboard

Neville Wadia Institute of Management Studies & Research

Permanently affiliated to Savitribai Phule Pune University, Accredited by NAAC Approved by AICTE, recognized under 2 (f) & 12 (b) sections of UGC Act Email : <u>director@nevillewadia.com</u>, Website: <u>https://nwimsr.mespune.org</u>