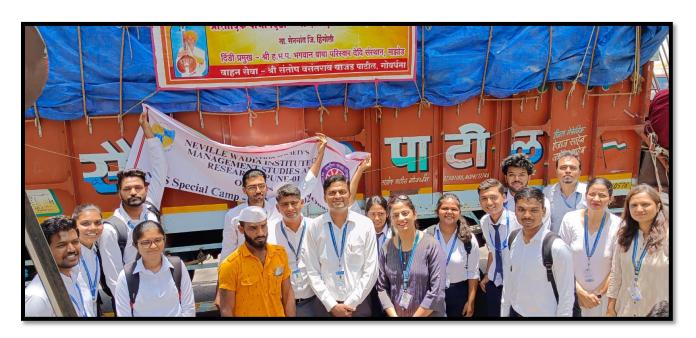

### **Distributing food packets to Warkharis**

K. Joag Path, Pune – 411001 Maharashtra, (India) Tel: 020-26163949 (Director)

Director

Neville Wadia Institute of Constitution of Constituti

19, Late Prin.

(Permanently affiliated to Savitribai Phule Pune University, Accredited by NAAC Approved by AICTE, recognized under 2 (f) & 12 (b) sections of UGC Act)