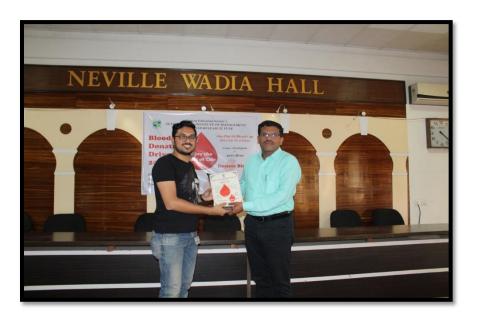

### **Blood Donation Camp**

19, Late Prin. K. Joag Path, June – 411001 Maharashtra, (India) Tel: 020 26163275 201007 Research Punc-411 001.

\* doig A Parch 020-26169949 (Director)

(Permanently affiliated to Savitribai Phule Pune University, Accredited by NAAC Approved by AICTE, recognized under 2 (f) & 12 (b) sections of UGC Act)