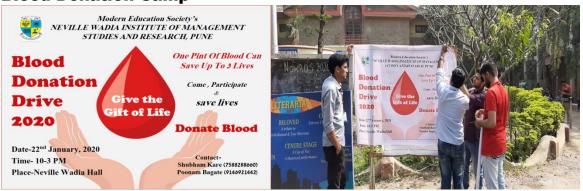

### **Blood Donation Camp**

19, Late Prin. K. Joag Path, June – 411001 Maharashtra, (India) Tel: 020 26163275 201007 Research Punc-411 001.

\* doig A Parch 020-26169949 (Director)

(Permanently affiliated to Savitribai Phule Pune University, Accredited by NAAC Approved by AICTE, recognized under 2 (f) & 12 (b) sections of UGC Act)