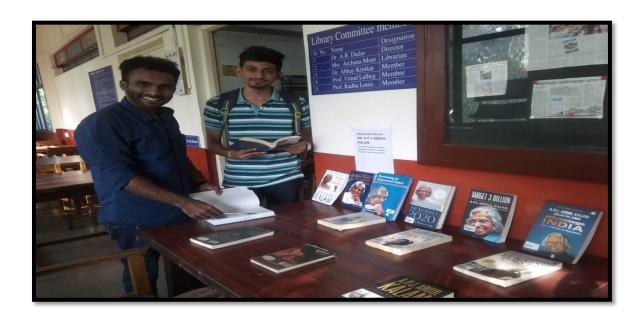

#### **Vachan Prena Diwas**

19, Late Prin.

K. Joag Path, Pune – 411001 Maharashtra, (India) Tel: 020-2616 020-26169949 (Director)

(Permanently affiliated to Savitribai Phule Pune University, Accredited by NAAC Approved by AICTE, recognized under 2 (f) & 12 (b) sections of UGC Act)