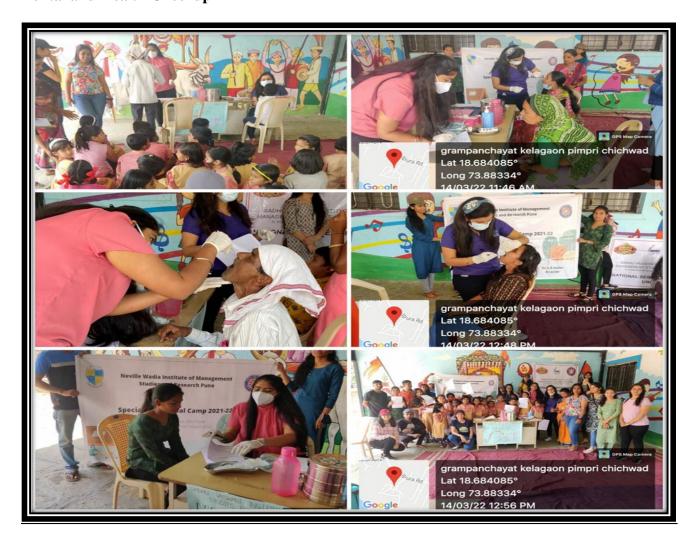

### **Dental and Health Checkup**

(Permanently affiliated to Savitribai Phule Pune University, Accredited by NAAC Approved by AICTE, recognized under 2 (f) & 12 (b) sections of UGC Act)

Email: director@nevillewadia.com, Website: nwimsr.mespune.org