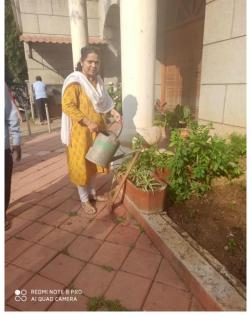

### **Tree plantation - Herbs Garden**

Neville Wad K. Joag Path, Pune – 411001 Maharashtra, (India) Tel: 100 2616327552 19, Late Prin.

Punc-411 001.

(Permanently affiliated to Savitribai Phule Pune University, Accredited by NAAC Approved by AICTE, recognized under 2 (f) & 12 (b) sections of UGC Act)