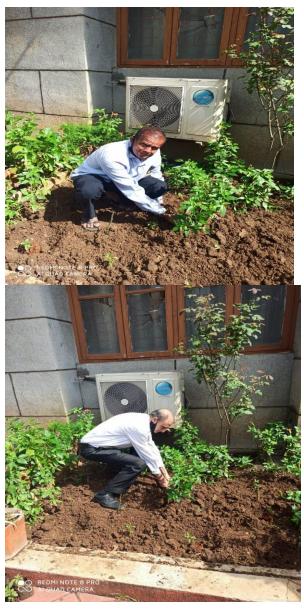

### **Tree plantation - Herbs Garden**

Neville Wad K. Joag Path, Pune – 411001 Maharashtra, (India) Tel: 100 2616327552 19, Late Prin.

Punc-411 001.

(Permanently affiliated to Savitribai Phule Pune University, Accredited by NAAC Approved by AICTE, recognized under 2 (f) & 12 (b) sections of UGC Act)