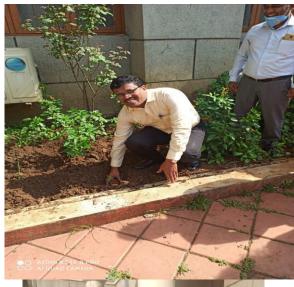

### **Tree plantation - Herbs Garden**

Neville Wad K. Joag Path, Pune – 411001 Maharashtra, (India) Tel: 100 2616327552 19, Late Prin.

Punc-411 001.

(Permanently affiliated to Savitribai Phule Pune University, Accredited by NAAC Approved by AICTE, recognized under 2 (f) & 12 (b) sections of UGC Act)