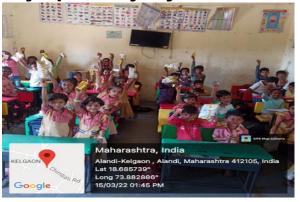

# Good and Bad Touch Awareness drive among to the Students by an MBA student at Khelgaon

Punc-411 001.

19, Late Prin. K. Joag Path Rune – 411001 Maharashtra, (India) Tel: 100 26163275 2 020-26169949 (Director)