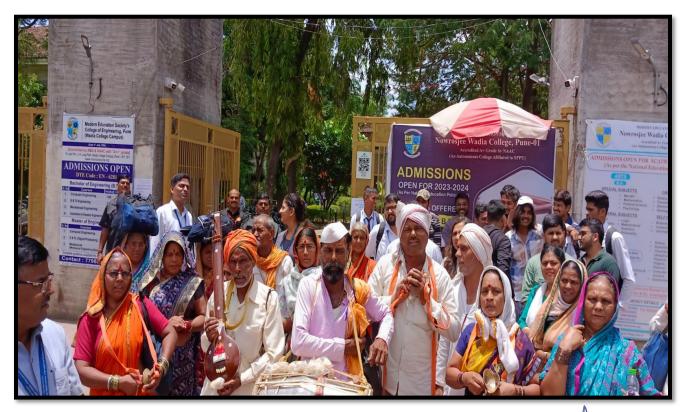

### **Distributing food packets to Warkharis**

K. Joag Path, Pune – 411001 Maharashtra, (India) Tel: 020-26163949 (Director)

Director

Neville Wadia Institute of Constitution of Constituti

19, Late Prin.

(Permanently affiliated to Savitribai Phule Pune University, Accredited by NAAC Approved by AICTE, recognized under 2 (f) & 12 (b) sections of UGC Act)