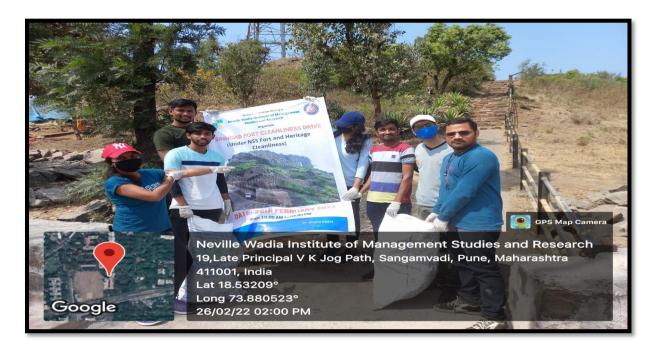

### **Blood Donation Camp**

19, Late Prin. K. Joag Path, June – 411001 Maharashtra, (India) Tel: 020 26163275 201007 Research Punc-411 001.

\* doig A Parch 020-26169949 (Director)

(Permanently affiliated to Savitribai Phule Pune University, Accredited by NAAC Approved by AICTE, recognized under 2 (f) & 12 (b) sections of UGC Act)