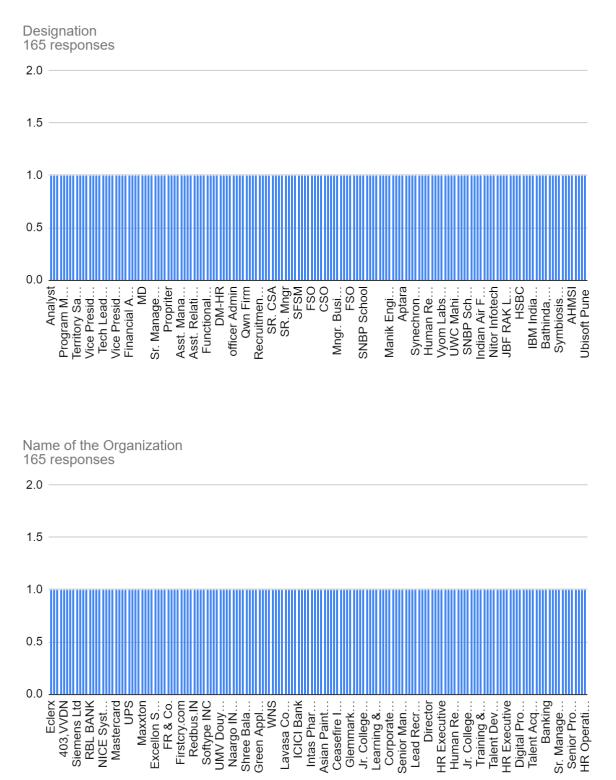

# How was the overall academic performance of the Institution? 165 responses

19, Late Prin. V. K. Joag Path, Pune – 411001 Maharashtra, (India) Tel: 020-26163275, 26160788, 020-26169949 (Director)

(Permanently affiliated to Savitribai Phule Pune University, Accredited by NAAC Approved by AICTE, recognized under 2 (f) & 12 (b) sections of UGC Act)