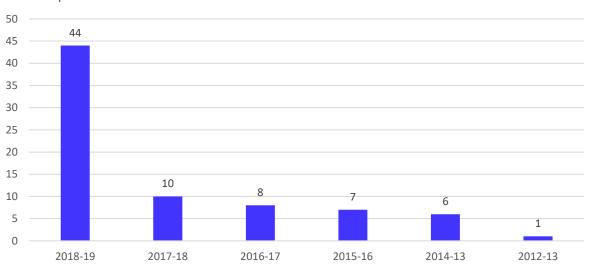

# How was the overall academic performance of the Institution? 165 responses

19, Late Prin. V. K. Joag Path, Pune – 411001 Maharashtra, (India) Tel: 020-26163275, 26160788, 020-26169949 (Director)

(Permanently affiliated to Savitribai Phule Pune University, Accredited by NAAC Approved by AICTE, recognized under 2 (f) & 12 (b) sections of UGC Act)