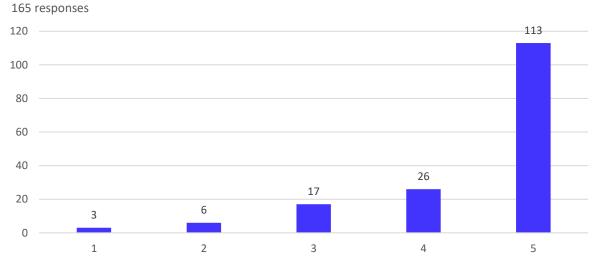

### Cleanliness in the institute

165 responses

ndia)

Director

Neville Wadia Institute of

Management Studies & Research

Punc-411 001.