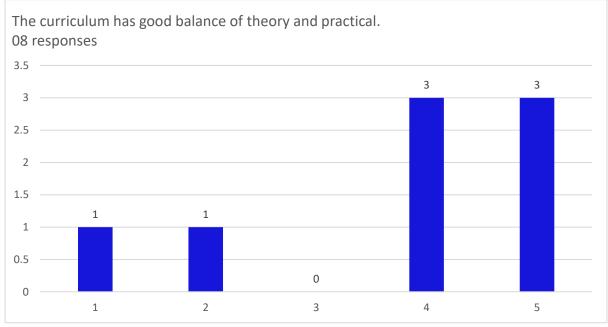

to the recent advancements. 8 responses



 $\label{prop:extent} \mbox{Extent of coverage of topics was satisfactory.}$ 

8 responses







(Permanently affiliated to Savitribai Phule Pune University, Accredited by NAAC Approved by AICTE, recognized under 2 (f) & 12 (b) sections of UGC Act)

Email: director@nevillewadia.com, Website: nwimsr.mespune.org

### Dr. A. B. Dadas, Director

The books prescribed in the curriculum are available in the library. 8 responses



MBA Syllabus is regularly updated by the BOS of the University. 8 responses







(Permanently affiliated to Savitribai Phule Pune University, Accredited by NAAC Approved by AICTE, recognized under 2 (f) & 12 (b) sections of UGC Act)

Email: director@nevillewadia.com, Website: nwimsr.mespune.org

Dr. A. B. Dadas, Director









(Permanently affiliated to Savitribai Phule Pune University, Accredited by NAAC Approved by AICTE, recognized under 2 (f) & 12 (b) sections of UGC Act)

Email: director@nevillewadia.com, Website: nwimsr.mespune.org

### Dr. A. B. Dadas, Director