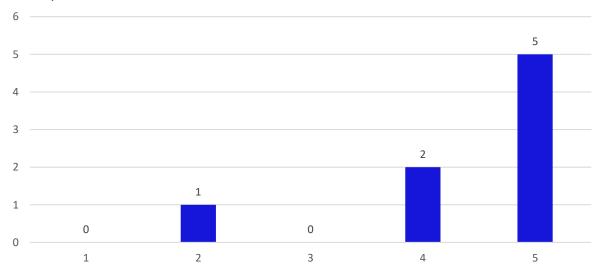

### Dr. A. B. Dadas, Director

The books prescribed in the curriculum are available in the library. 8 responses

MBA Syllabus is regularly updated by the BOS of the University. 8 responses

(Permanently affiliated to Savitribai Phule Pune University, Accredited by NAAC Approved by AICTE, recognized under 2 (f) & 12 (b) sections of UGC Act)