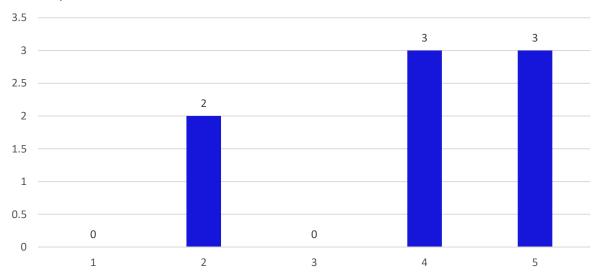

### Dr. A. B. Dadas, Director

The books prescribed in the curriculum are available in the library. 8 responses

MBA Syllabus is regularly updated by the BOS of the University. 8 responses

(Permanently affiliated to Savitribai Phule Pune University, Accredited by NAAC Approved by AICTE, recognized under 2 (f) & 12 (b) sections of UGC Act)