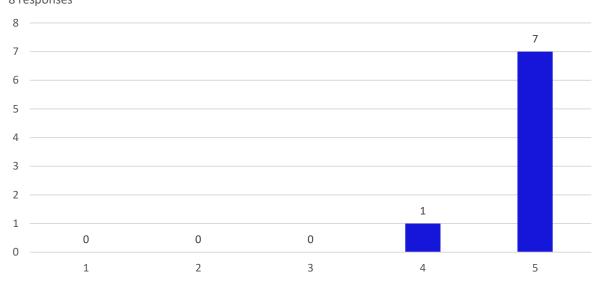

### Dr. A. B. Dadas, Director

Curriculum is need based with respect to the recent advancements. 8 responses

 $\label{prop:extent} \mbox{Extent of coverage of topics was satisfactory.}$ 

8 responses

(Permanently affiliated to Savitribai Phule Pune University, Accredited by NAAC Approved by AICTE, recognized under 2 (f) & 12 (b) sections of UGC Act)